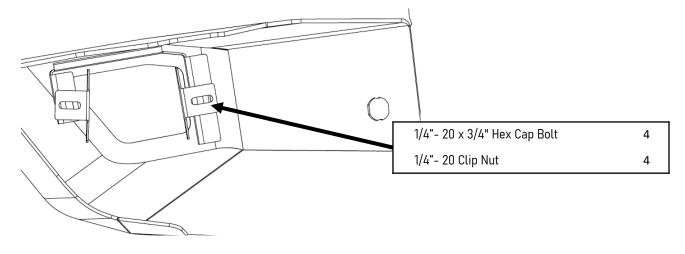

### 6 – SENSOR MOUNTING

Place the cover into the bumper and secure using the clips and provide 1/4" hardware. Adjust as need and position as spread out as possible for sensor clearance. Test fit with sensors installed below if needed Mount sensor bezels at this time.

Relocate the OEM sensors to the provided brackets using 1/4" hardware. Secure to the body using the OEM hardware and locations. (L-Driver & R-Passenger).

WINCH MANUFACTURE HARDWARE

4