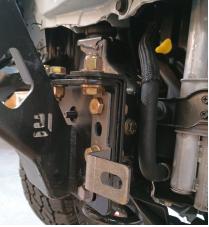

#### 8 – BUMPER MOUNTING

Mount the as shown. Attach using the provided 1/2" hardware and nut retainers. Adjust as needed and

### 9 – TIGHTEN HARDWARE

Check that all hardware is tightened including all brackets and mounting locations. Reconnect the parking sensor wiring harness and other connections to the vehicles electronics and secure all loose wiring. Check that everything is working and adjust if needed before driving on the road.