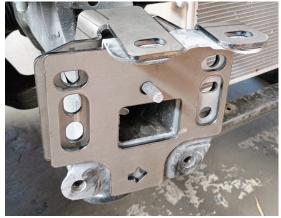

### **3** – REINFORCEMENT BRACKET INSTALLATION

Attach the provided reinforcement brackets using 1/2" hardware tab Leave hardware loose for adjustment.

| 1/2" - 13 X 4" Hex Cap Bolt | 2 |  |
|-----------------------------|---|--|
| 1/2"- 13 Nyloc Nut          | 2 |  |
| 1/2" USS Washer             | 4 |  |
|                             |   |  |

### **4** – MOUNT ASSEMBLY INSTALLATION

Attach the provided reinforcement brackets using 1/2" hardware tab Leave hardware loose for adjustment.

Mounts to this location