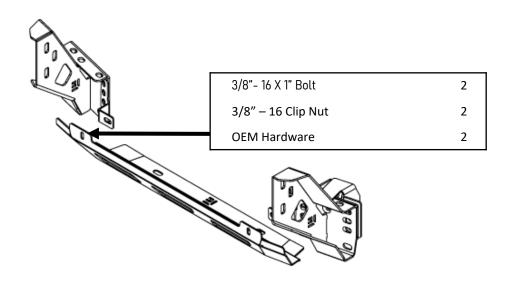

## 2 - BRACES REMOVAL

Remove the brace by unbolting the assembly at the frame and bumper side wings