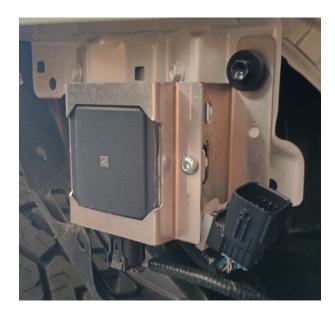

### 7 – FRONT CAMERA MOUNT

Disconnect the camera from the harness and its housing. Place in the bezel and mount with the provided screws to the bracket (spacer provided if needed). Mount the bracket to the center using 1/4" hardware. Plug in the harness once the install is complete. Replace the grill at this time.