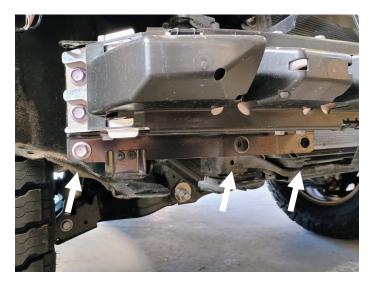

### **3** – REINFORCEMENT BRACKET INSTALLATION

Attach the provided reinforcement brackets using 1/2" hardware tab Leave hardware loose for adjustment.

| 1/2" - 13 X 4" Hex Cap Bolt | 2 |  |
|-----------------------------|---|--|
| 1/2"- 13 Nyloc Nut          | 2 |  |
| 1/2" USS Washer             | 4 |  |
|                             |   |  |