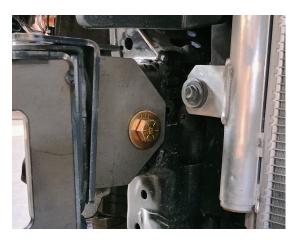

## 2 - BRACES REMOVAL

Remove the brace by unbolting the assembly at the frame and bumper side wings