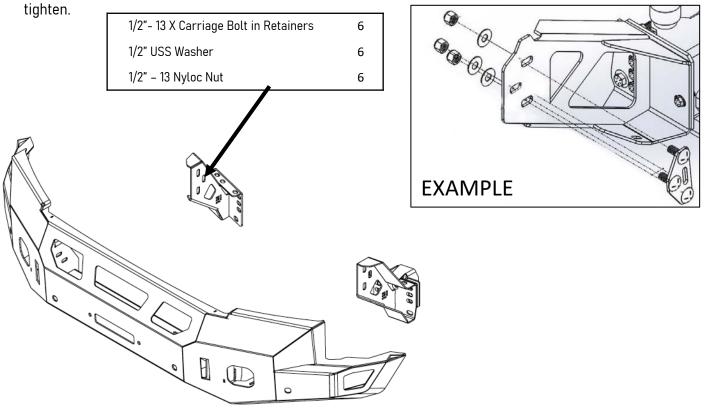

### **3** – REINFORCEMENT BRACKET INSTALLATION

Attach the provided reinforcement brackets using 1/2" hardware tab Leave hardware loose for adjustment.

| 1/2" - 13 X 4" Hex Cap Bolt | 2 |  |
|-----------------------------|---|--|
| 1/2"- 13 Nyloc Nut          | 2 |  |
| 1/2" USS Washer             | 4 |  |
|                             |   |  |

### **4** – MOUNT ASSEMBLY INSTALLATION

Attach the provided reinforcement brackets using 1/2" hardware tab Leave hardware loose for adjustment.

Mounts to this location