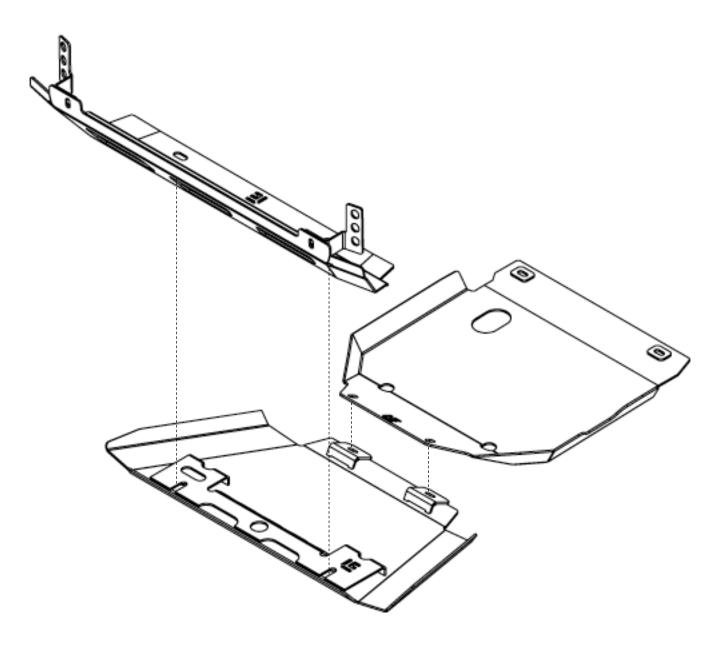

### SKID PLATE INSTALL (OPTIONAL PURCHASE)

Remove any OEM and mount the the under side using the original hardware