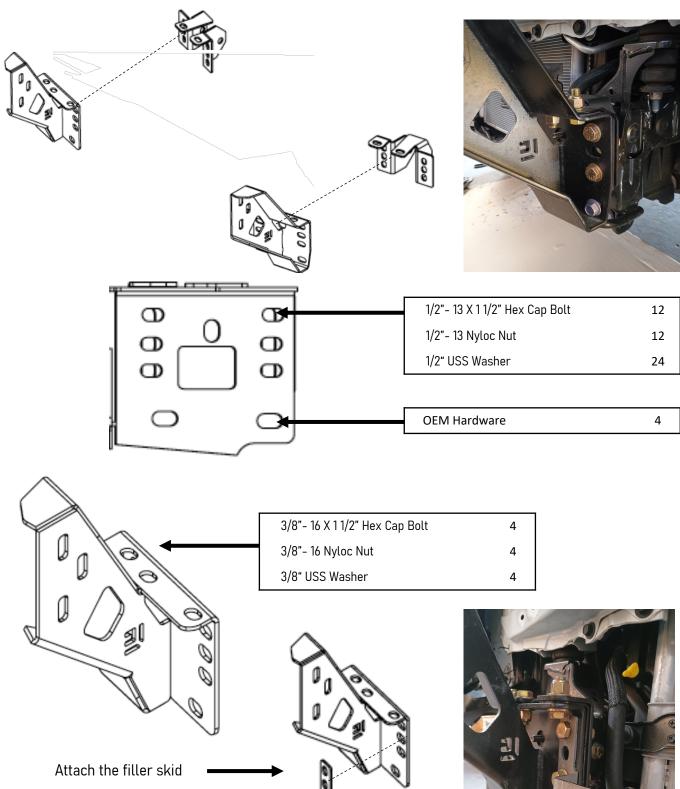

### **3** – REINFORCEMENT BRACKET INSTALLATION

Attach the provided reinforcement brackets using 1/2" hardware tab Leave hardware loose for adjustment.

| 1/2" - 13 X 4" Hex Cap Bolt | 2 |  |
|-----------------------------|---|--|
| 1/2"- 13 Nyloc Nut          | 2 |  |
| 1/2" USS Washer             | 4 |  |
|                             |   |  |

### **4** – MOUNT ASSEMBLY INSTALLATION

Attach the provided reinforcement brackets using 1/2" hardware tab Leave hardware loose for adjustment.

Mounts to this location

### 5 – WINCH MOUNTING

Mount the winch at this time using the winch manufacture provided hardware. This will mount directly to the winch mount. Adjust as needed. see winch section for details. Skip if no winch is to be installed.

#### **10 –** FILLER PLATE INSTALL

Mount the Filler plate to the brackets from step 4 using the provided 3/8" and OEM bottom frame hardware.

### SKID PLATE INSTALL (OPTIONAL PURCHASE)

Remove any OEM and mount the the under side using the original hardware