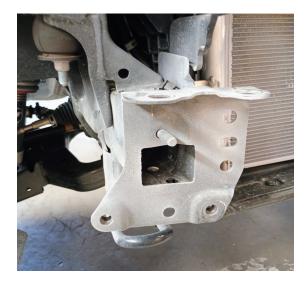

### **4** – MOUNT ASSEMBLY INSTALLATION

Attach the provided reinforcement brackets using 1/2" hardware tab Leave hardware loose for adjustment.

Mounts to this location