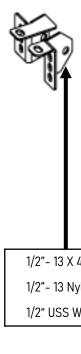

### **3** – REINFORCEMENT BRACKET INSTALLATION

Attach the provided reinforcement brackets using 1/2" hardware tab Leave hardware loose for adjustment.

| 1/2" - 13 X 4" Hex Cap Bolt | 2 |  |
|-----------------------------|---|--|
| 1/2"- 13 Nyloc Nut          | 2 |  |
| 1/2" USS Washer             | 4 |  |
|                             |   |  |