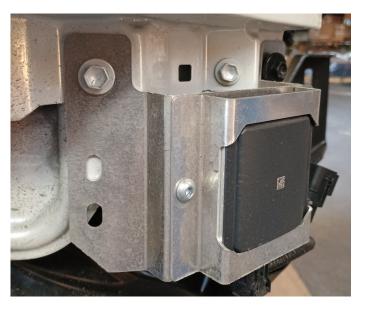

### 6 – SENSOR MOUNTING

Place the cover into the bumper and secure using the clips and provide 1/4" hardware. Adjust as need and position as spread out as possible for sensor clearance. Test fit with sensors installed below if needed Mount sensor bezels at this time.

Relocate the OEM sensors to the provided brackets using 1/4" hardware. Secure to the body using the OEM hardware and locations. (L-Driver & R-Passenger).

WINCH MANUFACTURE HARDWARE

4

### 7 – FRONT CAMERA MOUNT

Disconnect the camera from the harness and its housing. Place in the bezel and mount with the provided screws to the bracket (spacer provided if needed). Mount the bracket to the center using 1/4" hardware. Plug in the harness once the install is complete. Replace the grill at this time.