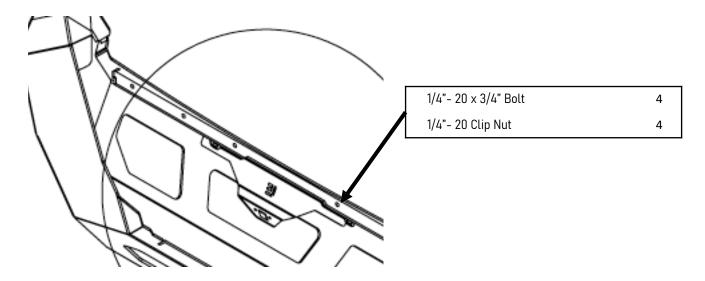

#### **10 –** FILLER PLATE INSTALL

Mount the Filler plate to the brackets from step 4 using the provided 3/8" and OEM bottom frame hardware.