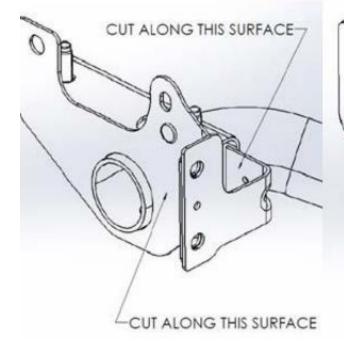

# RAM19+ 1500 DSTC REAR

# **BUMPER REMOVAL**

#### DISCONNECT WIRING HARNESS

Disconnect the rear bumper's parking sensors and license plate light wiring harness via the drivers side connector located in the corner of the bumper.

#### 2 REMOVE OEM HARDWARE AND BUMPER

Remove the rear bumper OEM hardware of 6 bolts (2 each side and 2 center behind the rear license plate). Pull off the rear bumper.



### **3** INSTALLATION OF PARKING SENSORS

Remove the OEM parkings sensors bezels and disconnect the parking sensors from the wiring loom. Install the new OEM front bumper sensor kit parking sensor bezels as shown, before connecting the parking sensors. (PN 68449575AA)



# **BEFORE CUT**

AFTER CUT









# 4 INSTALLATION OF REAR BUMPER BRACKETS

Mount the brackets as shown to the side of the frame using the OEM hardware in the circled locations. Leave Hardware loose for adjustment and tighten after everything is in place.



BOLTS ARE OEM FACTORY

## 5 INSTALLATION OF REAR BUMPER

Center the bumper with the vehicle and align gaps to your preference before mounting.



# **6** INSTALLATION OF REMAINING REAR HARDWARE

Mount the remaining supplied bumper hardware (locations as circled) on both sides to attach the bumper

### 7 INSTALLATION OF R19 PLATE AND SENSOR

Attach the sensor as shown to the R19 plate to the vehicle behind the rear license plate area using the provided hardware.



# 8 LICENSE PLATE LIGHT INSTALLATION

Remove the orignal license plate lights by cutting off a sma