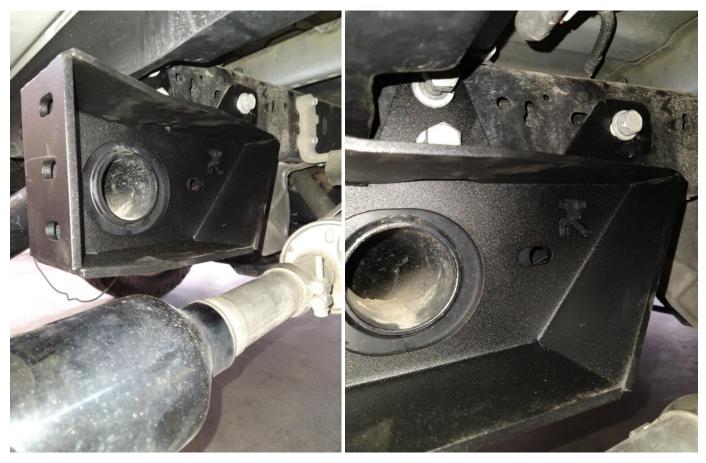

ate light wiring harness via the drivers side connector located in the corner of the bumper.

#### 2 REMOVE OEM HARDWARE AND BUMPER

Remove the rear bumper OEM hardware of 6 bolts (2 each side and 2 center behind the rear license plate). Pull off the rear bumper.



### **3** INSTALLATION OF PARKING SENSORS

Remove the OEM parkings sensors bezels and disconnect the parking sensors from the wiring loom. Install the new OEM front bumper sensor kit parking sensor bezels as shown, before connecting the parking sensors. (PN 68449575AA)



# **BEFORE CUT**

AFTER CUT









# 4 INSTALLATION OF REAR BUMPER BRACKETS

Mount the brackets as shown to the side of the frame using the OEM hardware in the circled locations. Leave Hardware loose for adjustment and tighten after everything is in place.



BOLTS ARE OEM FACTORY

## 5 INSTALLATION OF REAR BUMPER

Center the bumper with the vehicle and align gaps to your preference before mounting.



# **6** INSTALLATION OF REMAINING REAR HARDWARE

Mount the remaining supplied bumper hardware (locations as circled) on both sides to attach the bumper

### 7 INSTALLATION OF R19 PLATE AND SENSOR

Attach the sensor as shown to the R19 plate to the vehicle behind the rear license plate area using the provided hardware.



# 8 LICENSE PLATE LIGHT INSTALLATION

Remove the orignal license plate lights by cutting off a small section of wire. Attach one set of connectors to the orignal wiring loom, connecting the opposite set to the provided lights. Insert the provided license plate light into the bumper. Connecting the wiring loom and light wires vi