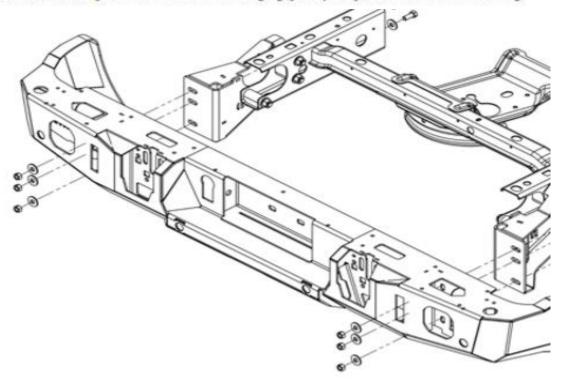

# 4 INSTALLATION OF REAR BUMPER BRACKETS

Mount the brackets as shown to the side of the frame using the OEM hardware in the circled locations. Leave Hardware loose for adjustment and tighten after everything is in place.

# **6** INSTALLATION OF REMAINING REAR HARDWARE

Mount the remaining supplied bumper hardware (locations as circled) on both sides to attach the bumper