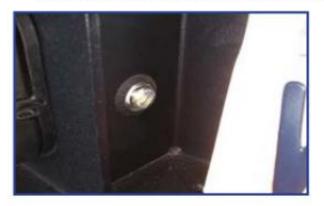

# 4 INSTALLATION OF REAR BUMPER BRACKETS

Mount the brackets as shown to the side of the frame using the OEM hardware in the circled locations. Leave Hardware loose for adjustment and tighten after everything is in place.