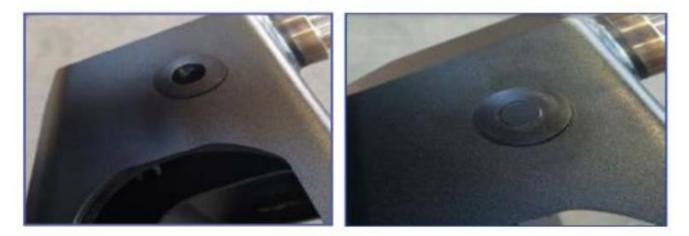

### **3** INSTALLATION OF PARKING SENSORS

Remove the OEM parkings sensors bezels and disconnect the parking sensors from the wiring loom. Install the new OEM front bumper sensor kit parking sensor bezels as shown, before connecting the parking sensors. (PN 68449575AA)