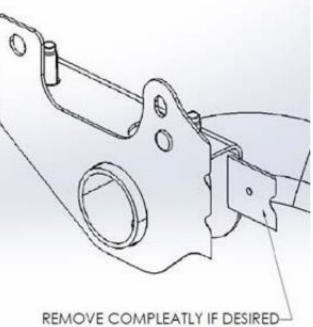

# RAM19+ 1500 DSTC REAR

# **BUMPER REMOVAL**

#### DISCONNECT WIRING HARNESS

Disconnect the rear bumper's parking sensors and license plate light wiring harness via the drivers side connector located in the corner of the bumper.

#### 2 REMOVE OEM HARDWARE AND BUMPER

Remove the rear bumper OEM hardware of 6 bolts (2 each side and 2 center behind the rear license plate). Pull off the rear bumper.



### **3** INSTALLATION OF PARKING SENSORS

Remove the OEM parkings sensors bezels and disconnect the parking sensors from the wiring loom. Install the new OEM front bumper sensor kit parking sensor bezels as shown, before connecting the parking sensors. (PN 68449575AA)



# **BEFORE CUT**

AFTER CUT









# 4 INSTALLATION OF REAR BUMPER BRACKETS

Mount the brackets as shown to the side of the frame using the OEM hardware in the circled locations. Leave Hardware loose for adjustment and tighten after everything is in place.



BOLTS ARE OEM FACTORY

## 5 INSTALLATION OF REAR BUMPER

Center the bumper with the vehicle and align gaps to your preference before mounting.



# **6** INSTALLATION OF REMAINING REAR HARDWARE

Mount the remaining supplied bumper hardware (locations as circled) on both sides to attach the bumper

### 7 INSTALLATION OF R19 PLATE AND SENSOR

Attach the sensor as shown to the R19 plate to the vehicle behind the rear license plate area using the provided hardware.



# 8 LICENSE PLATE LIGHT INSTALLATION

Remove the orignal license plate lights by cutting off a small