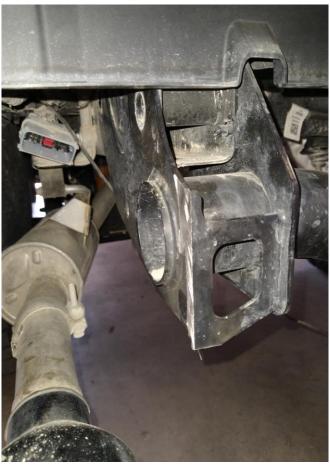

# 4 INSTALLATION OF REAR BUMPER BRACKETS

Mount the brackets as shown to the side of the frame using the OEM hardware in the circled locations. Leave Hardware loose for adjustment and tighten after everything is in place.