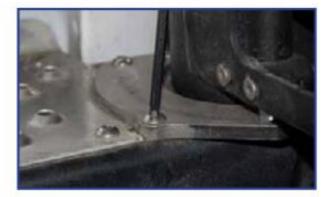

# 4 INSTALLATION OF REAR BUMPER BRACKETS

Mount the brackets as shown to the side of the frame using the OEM hardware in the circled locations. Leave Hardware loose for adjustment and tighten after everything is in place.

BOLTS ARE OEM FACTORY