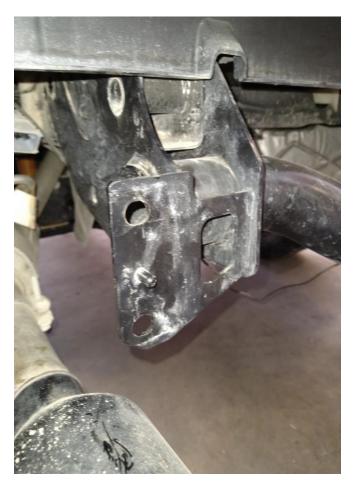

# 4 INSTALLATION OF REAR BUMPER BRACKETS

Mount the brackets as shown to the side of the frame using the OEM hardware in the circled locations. Leave Hardware loose for adjustment and tighten after everything is in place.