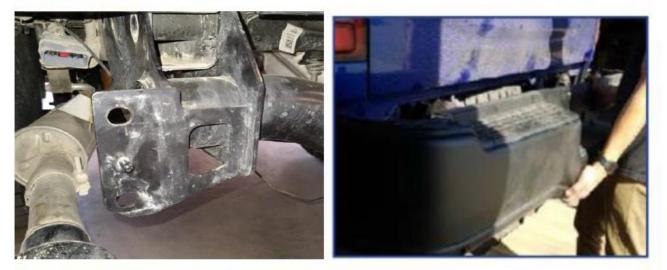

#### DISCONNECT WIRING HARNESS

Disconnect the rear bumper's parking sensors and license plate light wiring harness via the drivers side connector located in the corner of the bumper.

#### 2 REMOVE OEM HARDWARE AND BUMPER

Remove the rear bumper OEM hardware of 6 bolts (2 each side and 2 center behind the rear license plate). Pull off the rear bumper.