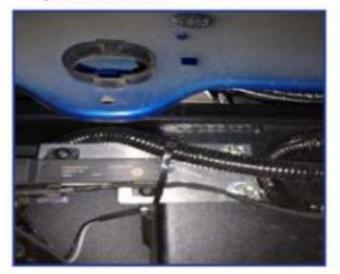

#### DISCONNECT WIRING HARNESS

Disconnect the rear bumper's parking sensors and license plate light wiring harness via the drivers side connector located in the corner of the bumper.