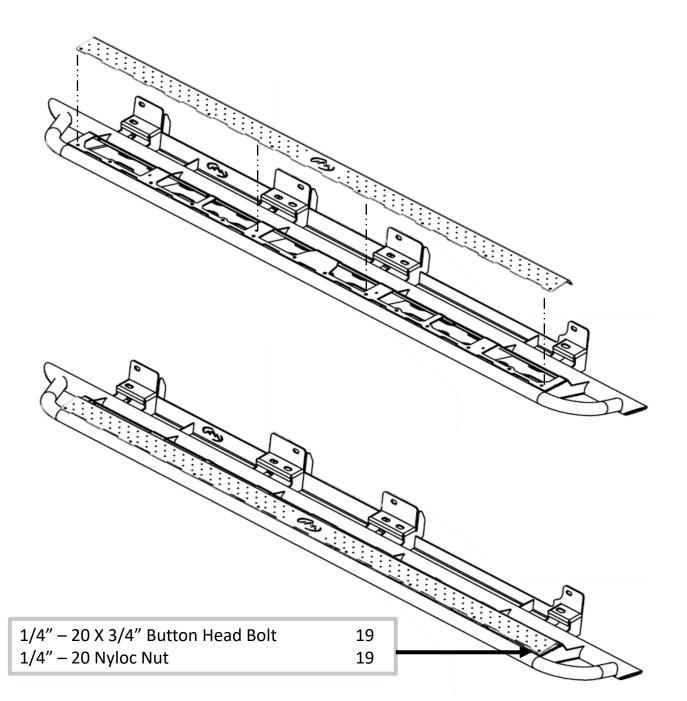

## **2** TREAD PLATE INSTALLATION

Install the tread plates on the rocker guards using the provided 1/4" hardware.

#### **DRIVERS SIDE SHOWN**