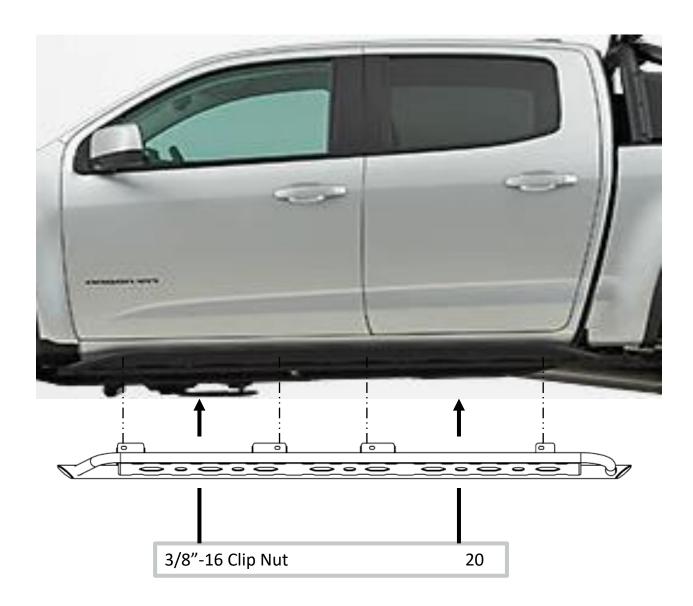

### **3** ROCKER GUARD MOUNTING

Attach provided clip nuts to underside of the vehicle (hold the rocker guard in place to find the locations). Some mounting locations will require drilling the location to fit the clip nut. (this is not required but strongly recommended). Attach the rocker guard to the under side of the vehicle and mount using the provided 3/8" hardware.

#### **DRIVERS SIDE SHOWN**