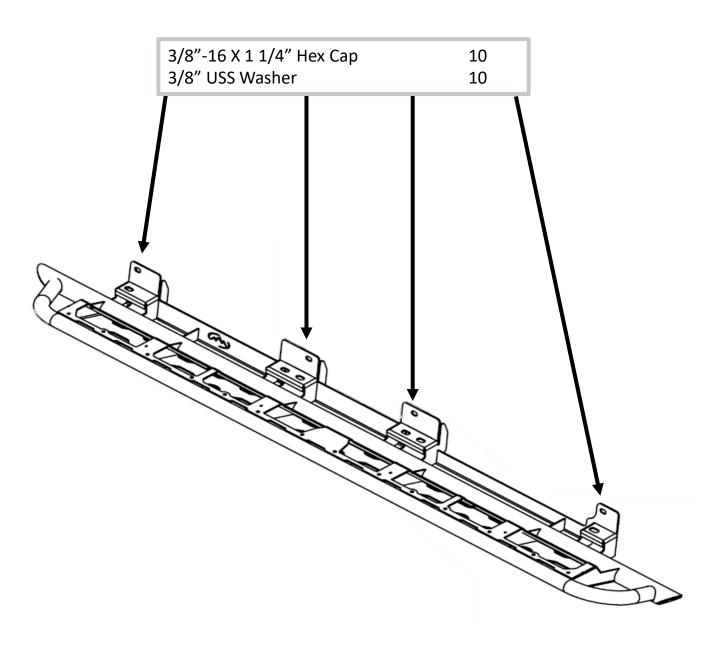

safety procautions including the use safety gear and devices.

# **INSTALLATION**

### **1** OEM STEP REMOVAL

If equipped, remove the OEM steps or sliders from the vehicle.

## **2** TREAD PLATE INSTALLATION

Install the tread plates on the rocker guards using the provided 1/4" hardware.

#### **DRIVERS SIDE SHOWN**



### **3** ROCKER GUARD MOUNTING

Attach provided clip nuts to underside of the vehicle (hold the rocker guard in place to find the locations). Some mounting locations will require drilling the location to fit the clip nut. (this is not required but strongly recommended). Attach the rocker guard to the under side of the vehicle and mount using the provided 3/8" hardware.

#### **DRIVERS SIDE SHOWN**



#### **CONTINUED**

Mount using the provided 3/8" Hex Caps and Washers.



## 4 HARDWARE

Check that all hardware has been installed. Once complete align and center the rocker guards with the vehicle. Even and equally space all gaps and spaces with the vehicle.

#### TIGHTEN ALL HARDWARE.