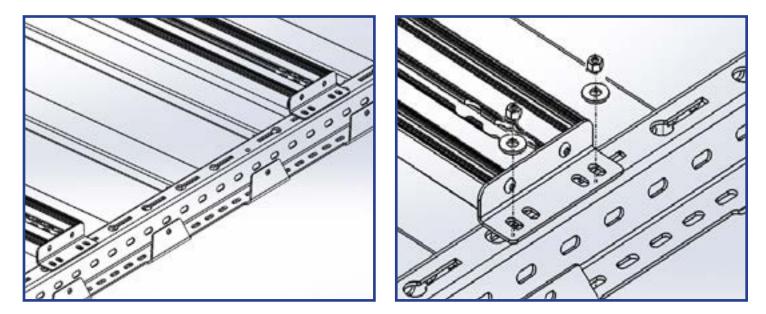

# MOUNTING

### **2** BRACKET MOUNTING

Mount the brackets to the rack as shown using the provided 5/16" carriage bolts and hardware. Leave loose for adjustment and alignment.