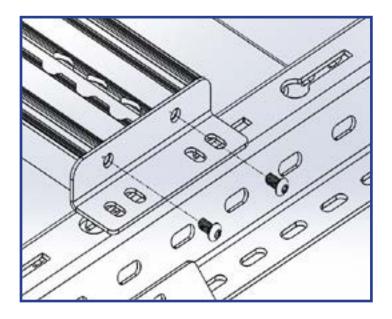

### **3** LOAD BAR MOUNTING

Attach the load bars using the 5/16" button head bolts and tighten all hardware once everything is in place.