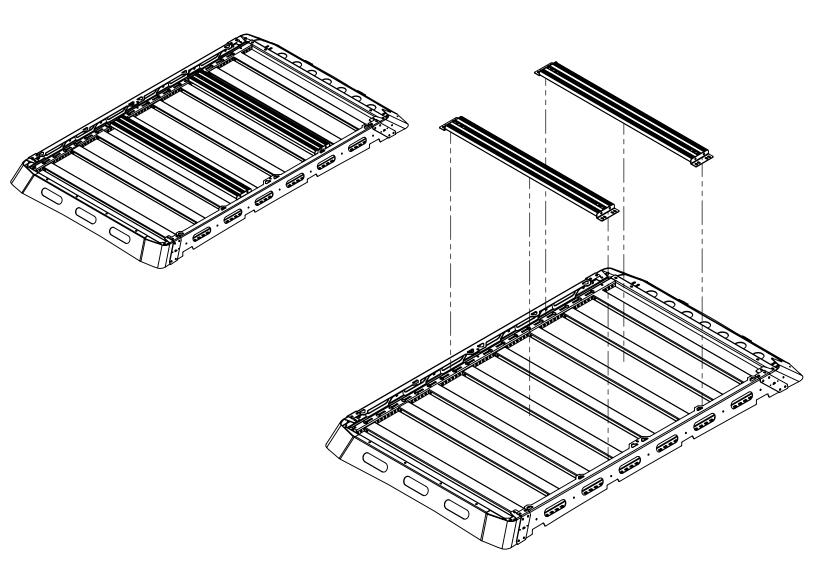

## LOAD BAR LOCATIONS

### 1 LOAD BAR LOCATIONS

Position brackets in the general area of where the tent will be positioned. Test fit load bars if needed.

Be sure to not overspan or underspan the distance in relation to the tent you are mounting. Test fit load bars if needed.

Do not position both load bars at the outer most positions front or rear on the rack.