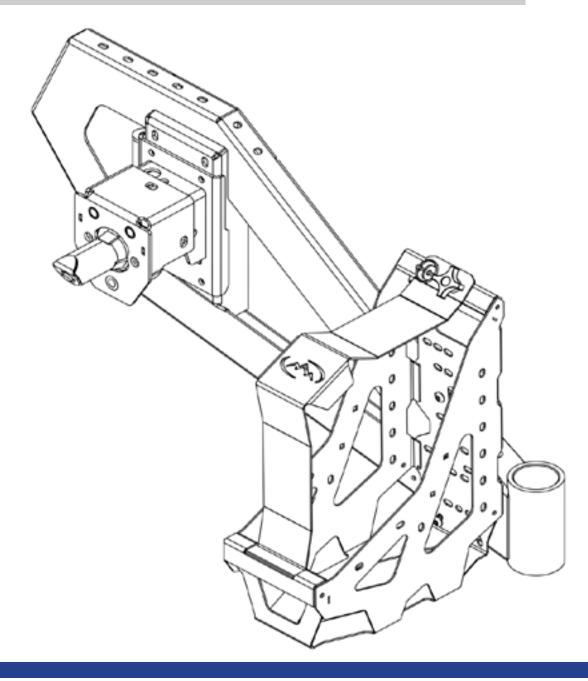

## **GEN 3 TIRE CARRIER NATO MOUNT**

#### 1 NATO CAN

Assemble the Nato Can as shown.