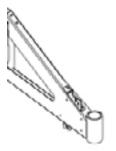

- Requires standard tools. Some drillling and/or cutting.            |
| 4 STARS | ***   | ADVANCED - Requires speciality tools. Drilling, cutting, and/or welding       |
| 5 STARS | ****  | EXPERT - Professional installation recommended.                               |
| DISCL   | AIMER |                                                                               |

Expedition One is not responsible for any damages to vehicle or injury. We always recommend professional assistance when installing our vehicle products.

Always follow safety procautions including the use safety gear and devices.

## **GEN 3 TIRE CARRIER NATO MOUNT**

#### 1 NATO CAN

Assemble the Nato Can as shown.



#### MOUNTING PLATES

Attach the top and bottom plates as shown.

JK/JL SWING ARM SHOWN - FJ IS MIRRORED





## 3 NATO CAN MOUNTING

Attach the Nato Can as shown using the provided hardware.

JK/JL SWING ARM SHOWN - FJ IS MIRRORED