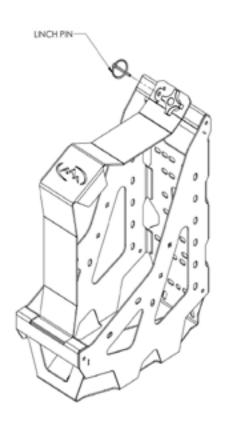

## 3 NATO CAN MOUNTING

Attach the Nato Can as shown using the provided hardware.

JK/JL SWING ARM SHOWN - FJ IS MIRRORED