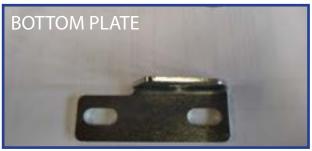

#### MOUNTING PLATES

Attach the top and bottom plates as shown.

JK/JL SWING ARM SHOWN - FJ IS MIRRORED