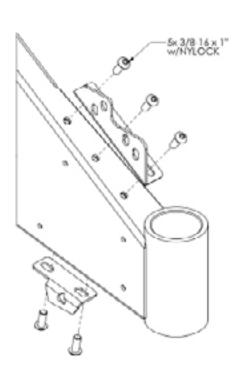

#### MOUNTING PLATES

Attach the top and bottom plates as shown.

JK/JL SWING ARM SHOWN - FJ IS MIRRORED