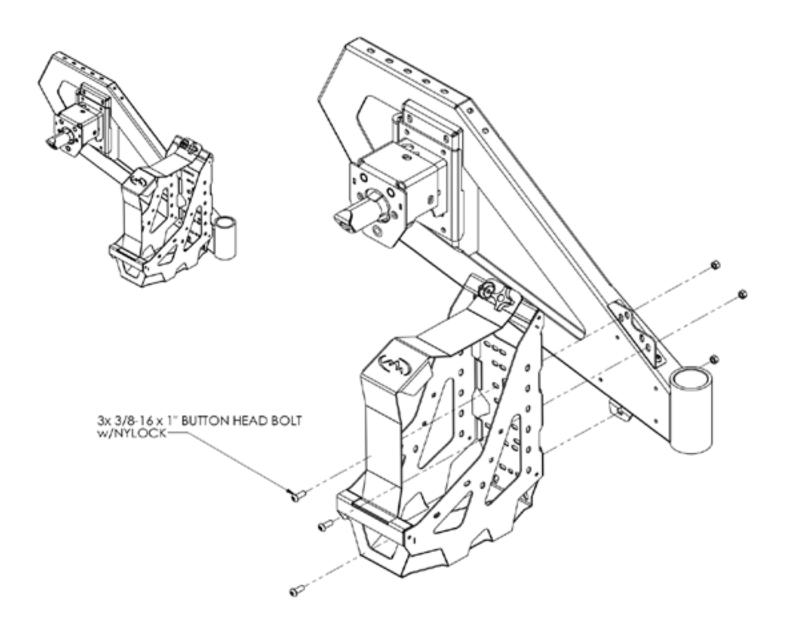

## 3 NATO CAN MOUNTING

Attach the Nato Can as shown using the provided hardware.

JK/JL SWING ARM SHOWN - FJ IS MIRRORED