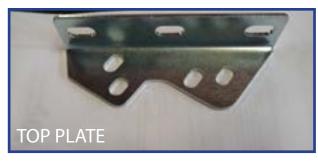

#### MOUNTING PLATES

Attach the top and bottom plates as shown.

JK/JL SWING ARM SHOWN - FJ IS MIRRORED