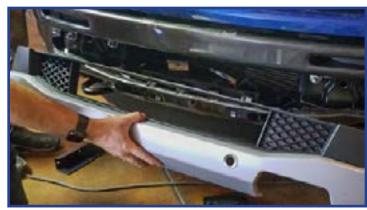

### 1 REMOVE LOWER FASCIA

Disconnect the wiring harness for the front bumper. Remove sensors from the bezels and disconnect front fog lights if applicable. Start by removing the lower fascia by undoing the clips and prying it away from the bumper.

#### 2 BUMPER REMOVAL

Remove the hardware connecting the bumper to the frame and pull the bumper off the vehicle.