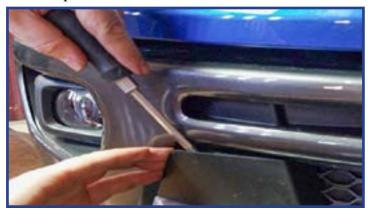

### 1 REMOVE LOWER FASCIA

Disconnect the wiring harness for the front bumper. Remove sensors from the bezels and disconnect front fog lights if applicable. Start by removing the lower fascia by undoing the clips and prying it away from the bumper.