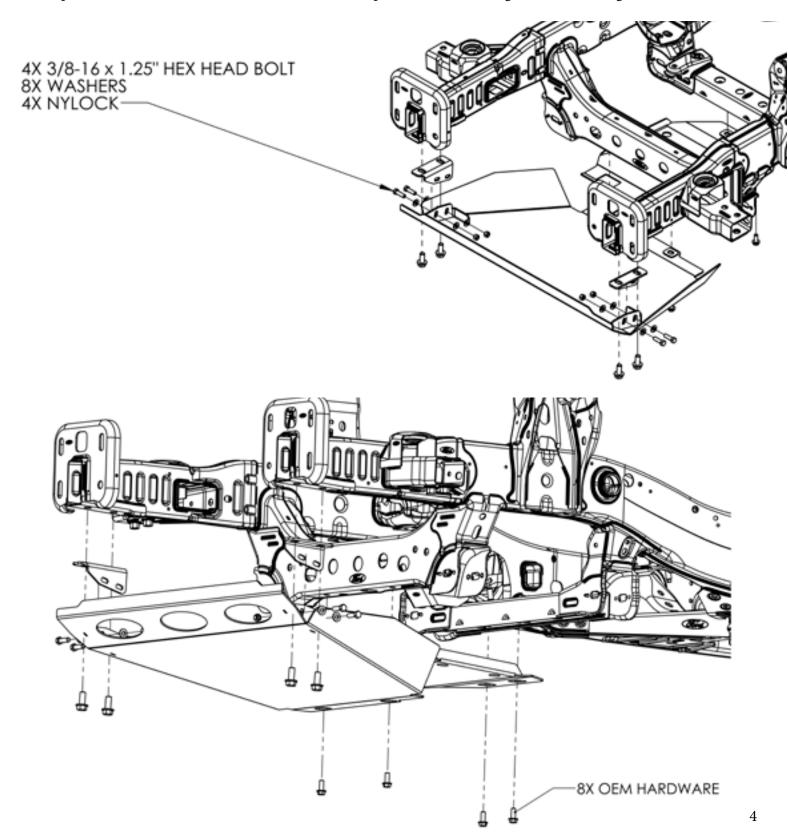

### 4 SKID PLATE INSTALL

Mount the mid skid plate first using OEM hardware to the cross member as shown below. Next attach the skid plate brackets to the bottom of the frame with OEM hardware before attaching the front skid with the provided 3/8" hardware. Finish mount both skid plates with remianing hardware and tighten.