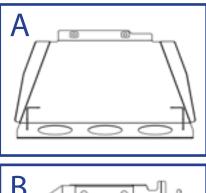

#### **HARDWARE**

| ITEM                             | QTY |  |
|----------------------------------|-----|--|
|                                  |     |  |
| A Front Skid Plate               | 1   |  |
| B Mid Skid Plate                 | 1   |  |
| C Skid Plate Mount Brackets      | 2   |  |
| Ranger Skid Plate Hardware Kit 1 |     |  |
| 3/8"- 16 X 1 1/2" Hex Cap Bolt   | 4   |  |
| 3/8" - 16 Nyloc Nut              | 4   |  |
| 3/8" - SAE Washer                | 8   |  |

### 4 SKID PLATE INSTALL

Mount the mid skid plate first using OEM hardware to the cross member as shown below. Next attach the skid plate brackets to the bottom of the frame with OEM hardware before attaching the front skid with the provided 3/8" hardware. Finish mount both skid plates with remianing hardware and tighten.