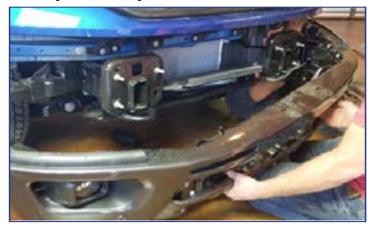

## 3 SKID PLATE AND TOW HOOK REMOVAL

Remove both the stock skid plate and tow hooks from the front bumper.