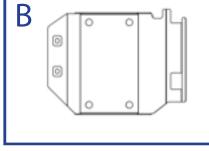

#### **HARDWARE**

| ITEM                             | QTY |  |
|----------------------------------|-----|--|
|                                  |     |  |
| A Front Skid Plate               | 1   |  |
| B Mid Skid Plate                 | 1   |  |
| C Skid Plate Mount Brackets      | 2   |  |
| Ranger Skid Plate Hardware Kit 1 |     |  |
| 3/8"- 16 X 1 1/2" Hex Cap Bolt   | 4   |  |
| 3/8" - 16 Nyloc Nut              | 4   |  |
| 3/8" - SAE Washer                | 8   |  |

### 4 SKID PLATE INSTALL

Mount the mid skid plate first using OEM hardware to the cross member as shown below. Next attach the skid plate brackets to the bottom of the frame with OEM hardware before attaching the front skid with the provided 3/8" hardware. Finish mount both skid plates with remianing hardware and tighten.