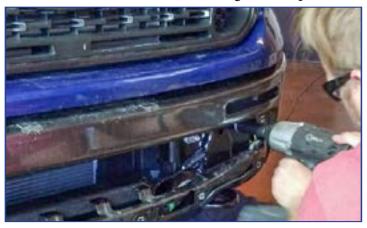

#### 2 BUMPER REMOVAL

Remove the hardware connecting the bumper to the frame and pull the bumper off the vehicle.