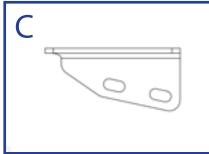

#### **HARDWARE**

| ITEM                             | QTY |  |
|----------------------------------|-----|--|
|                                  |     |  |
| A Front Skid Plate               | 1   |  |
| B Mid Skid Plate                 | 1   |  |
| C Skid Plate Mount Brackets      | 2   |  |
| Ranger Skid Plate Hardware Kit 1 |     |  |
| 3/8"- 16 X 1 1/2" Hex Cap Bolt   | 4   |  |
| 3/8" - 16 Nyloc Nut              | 4   |  |
| 3/8" - SAE Washer                | 8   |  |

### 4 SKID PLATE INSTALL

Mount the mid skid plate first using OEM hardware to the cross member as shown below. Next attach the skid plate brackets to the bottom of the frame with OEM hardware before attaching the front skid with the provided 3/8" hardware. Finish mount both skid plates with remianing hardware and tighten.