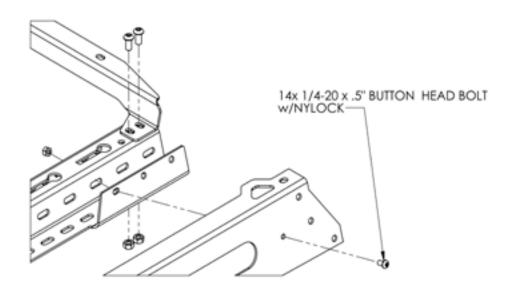

# 2 REAR BRACE AND SIDE FASCIA MOUNTING

Attach the rear brace and side fascias shown using 1/4" and 5/16" bolts on both sides as shown below.

### SIDE FASCIA CONTINUED