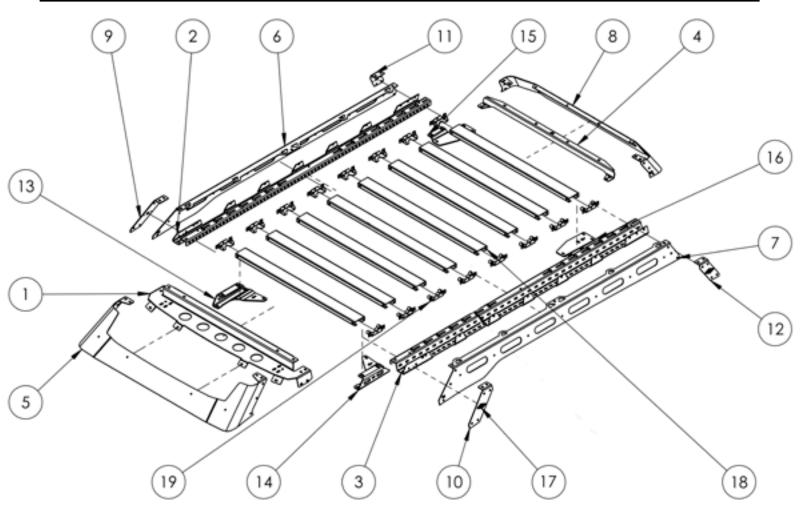

| ITEM NO. | Default/QTY. | PART NUMBER          | DESCRIPTION                  |
|----------|--------------|----------------------|------------------------------|
| 1        | 1            | ML-XTRRA-ULTRA-RK101 | FRONT BRACE                  |
| 2        | 1            | ML-XTRRA-ULTRA-RK102 | RIGHT RAIL                   |
| 3        | 1            | ML-XTRRA-ULTRA-RK103 | LEFT RAIL                    |
| 4        | 1            | ML-XTRRA-ULTRA-RK104 | REAR BRACE                   |
| 5        | 1            | ML-XTRRA-ULTRA-RK105 | FRONT                        |
| 6        | 1            | ML-XTRRA-ULTRA-RK106 | RIGHT SIDE                   |
| 7        | 1            | ML-XTRRA-ULTRA-RK107 | LEFT SIDE                    |
| 8        | 1            | ML-XTRRA-ULTRA-RK108 | REAR                         |
| 9        | 1            | ML-XTRRA-ULTRA-RK109 | FRONT RIGHT SIDE SEAM JOINER |
| 10       | 1            | ML-XTRRA-ULTRA-RK110 | FRONT LEFT SEAM JOINER       |

| ITEM NO. | Default/QTY. | PART NUMBER               | DESCRIPTION            |
|----------|--------------|---------------------------|------------------------|
| 11       | 1            | ML-XTRRA-ULTRA-RK111      | REAR RIGHT SEAM JOINER |
| 12       | 1            | ML-XTRRA-ULTRA-RK112      | REAR LEFT SEAM JOINER  |
| 13       | 1            | ML-XTRRA-ULTRA-RK113      | FRONT RIGHT ROOF MOUNT |
| 14       | 1            | ML-XTRRA-ULTRA-RK114      | FRONT LEFT ROOF MOUNT  |
| 15       | 1            | ML-XTRRA-ULTRA-RK117      | REAR RIGHT ROOF RACK   |
| 16       | 1            | ML-XTRRA-ULTRA-RK118      | REAR LEFT ROOF RACK    |
| 17       | 4            | MULE BADGE                | MULE LOGO BADGE        |
| 18       | 8            | ML-ULTRA-SPREADER         | SPREADER               |
| 19       | 16           | ML-ULTRA-SPREADER-BRACKET | SPREADER-BRACKET       |