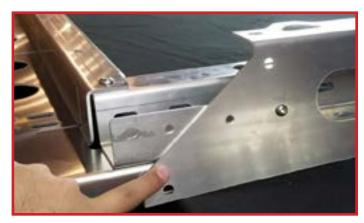

# 2 REAR BRACE AND SIDE FASCIA MOUNTING

Attach the rear brace and side fascias shown using 1/4" and 5/16" bolts on both sides as shown below.

### SIDE FASCIA CONTINUED