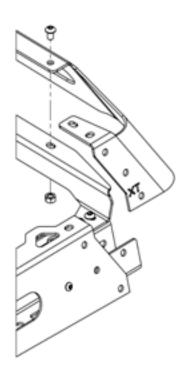

## **5** SEAM JOINERS

Mount both front and rear seam joiners with 5/16" hardware as shown top and bottom.