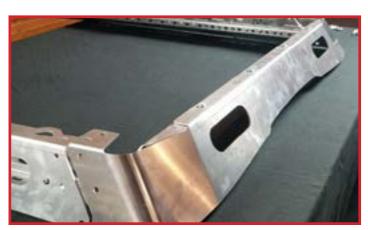

# 2 REAR BRACE AND SIDE FASCIA MOUNTING

Attach the rear brace and side fascias shown using 1/4" and 5/16" bolts on both sides as shown below.

### SIDE FASCIA CONTINUED