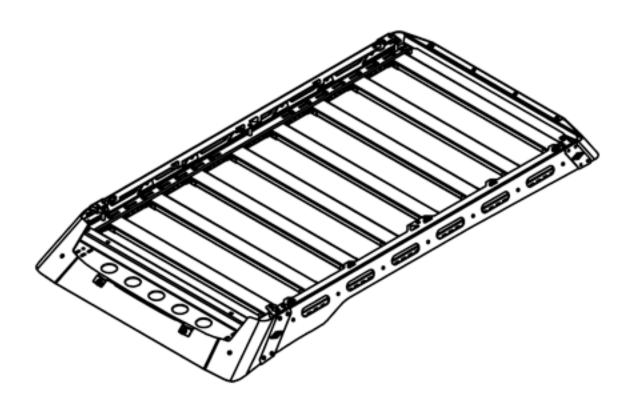

## **CONTENTS**



#### SKILL LEVEL - 3 STARS



| 1 STAR  | ★☆☆☆☆  |
|---------|--------|
| 2 STARS | **☆☆☆☆ |
| 3 STARS | ****   |
| 4 STARS | ****   |
| 5 STARS | ****   |

EASY - No tools required

BASIC - Requires standard tools, basic mechanical knowledge and understanding

MODERATE - Requires standard tools. Some drillling and/or cutting.

ADVANCED - Requires speciality tools. Drilling, cutting, and/or welding

EXPERT - Professional installation recommended.

#### **DISCLAIMER**

Expedition One is not responsible for any damages to vehicle or injury. We always recommend professional assistance when installing our vehicle products.

Always follow safety procautions including the use safety gear and devices.

#### **NOTE**

Due to the nature of aluminum, rack pieces including fascia parts may require