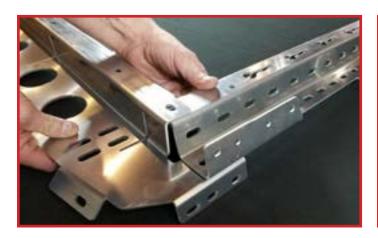

#### 1 FRONT AND SIDE BRACES MOUNTING

Lay out the front and side braces as shown. Mount the braces together using the 5/16" bolts and nuts.

# 2 REAR BRACE AND SIDE FASCIA MOUNTING

Attach the rear brace and side fascias shown using 1/4" and 5/16" bolts on both sides as shown below.