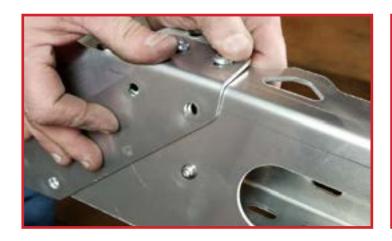

#### 1 FRONT AND SIDE BRACES MOUNTING

Lay out the front and side braces as shown. Mount the braces together using the 5/16" bolts and nuts.

# 2 REAR BRACE AND SIDE FASCIA MOUNTING

Attach the rear brace and side fascias shown using 1/4" and 5/16" bolts on both sides as shown below.