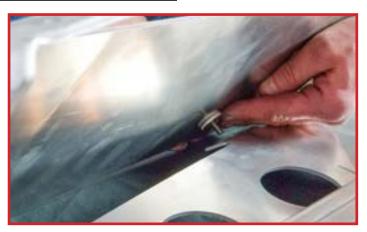

NOTE: IF YOU HAVE A FASCIA WITH A LIGHT BAR CUTOUT, WE RECOMMEND INSTALLING THE LIGHT BAR PRIOR TO MOUNTING THE ROOF RACK.

Install the weather stripping to the bottom of front fascia as shown and trim any excess.