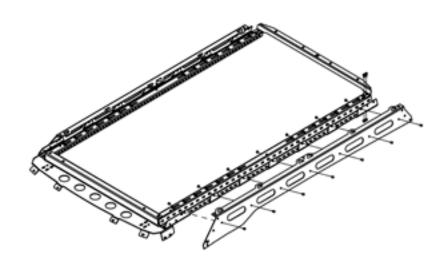

#### 1 FRONT AND SIDE BRACES MOUNTING

Lay out the front and side braces as shown. Mount the braces together using the 5/16" bolts and nuts.