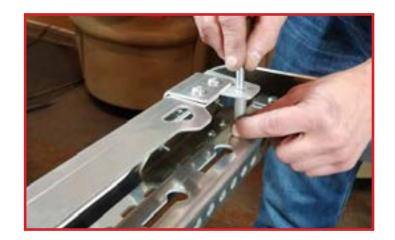

### 6 REINFORCEMENT SPACERS

Attach reinforcement spacers as shown on all 6 hole locations (3 each side) with the provided hardware.