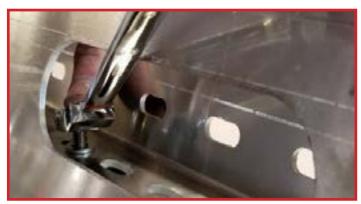

### 11 ROOF RACK MOUNTING

Place the roof rack onto vehicle with help of a friend and align with each bracket. Use provided 5/16" bolts and washers for each mount hole location and tighten down roof rack to each bracket as shown below. Use the provided spacer kit to level and adjust the roof rack.