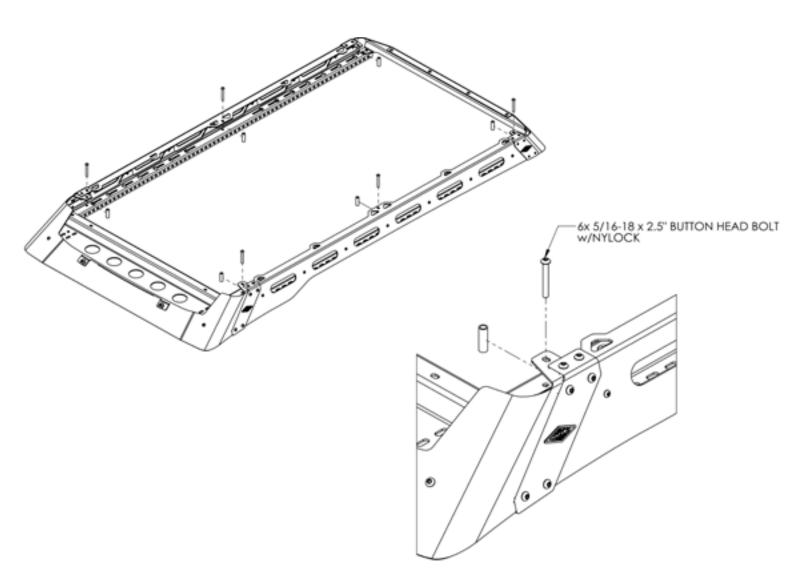

### 7 LOAD BAR ASSEMBLY

Assemble the load bars with the provided mounts using 1/4" bolts and nuts. Repeat for all load bars.

#### 8 LOAD BAR INSTALLATION

Flip roof rack over and attach load bars as shown. Using provided nuts and bolts, you may begin tightening down each load bar with two bolts and nylocs for each side.

11