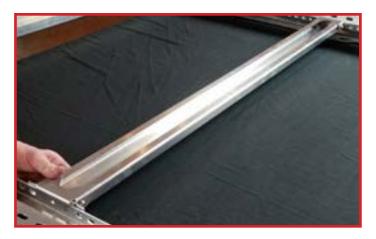

### 7 LOAD BAR ASSEMBLY

Assemble the load bars with the provided mounts using 1/4" bolts and nuts. Repeat for all load bars.