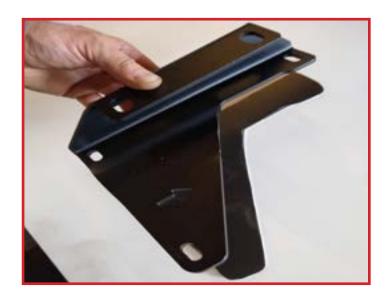

### **10** MOUNT INSTALLATION

With the provided foam piece, trace each roof mount to create padding for the roof. Leave a small overlap boarder on each peice. Once completed stick the foam piece to each roof mount. Place the front mounts (shown below in the first two photos) at the front of the roof in the factory hole locations. Then place the rear mounts (shown below in the last two photos) at rear of the roof in the factory hole locations. Attach the roof mounts using the provided M6 bolts and 1/4" washershardware. Leave the mounts loose for ajustment once the roof rack is in place. Tighten all hardware once the rack is installed.