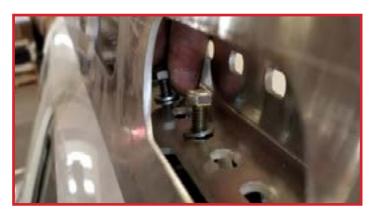

### 11 ROOF RACK MOUNTING

Place the roof rack onto vehicle with help of a friend and align with each bracket. Use provided 5/16" bolts and washers for each mount hole location and tighten down roof rack to each bracket as shown below. Use the provided spacer kit to level and adjust the roof rack.