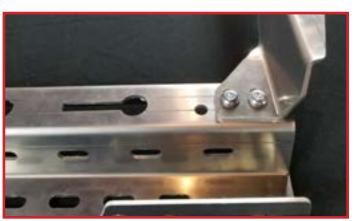

# 2 REAR BRACE AND SIDE FASCIA MOUNTING

Attach the rear brace and side fascias shown using 1/4" and 5/16" bolts on both sides as shown below.

### SIDE FASCIA CONTINUED