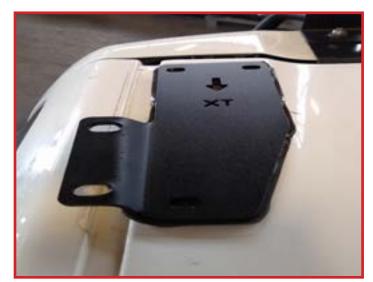

### **10** MOUNT INSTALLATION

With the provided foam piece, trace each roof mount to create padding for the roof. Leave a small overlap boarder on each peice. Once completed stick the foam piece to each roof mount. Place the front mounts (shown below in the first two photos) at the front of the roof in the factory hole locations. Then place the rear mounts (shown below in the last two photos) at rear of the roof in the factory hole locations. Attach the roof mounts using the provided M6 bolts and 1/4" washershardware. Leave the mounts loose for ajustment once the roof rack is in place. Tighten all hardware once the rack is installed.