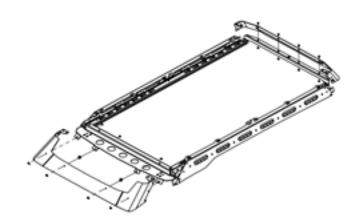

#### 1 FRONT AND SIDE BRACES MOUNTING

Lay out the front and side braces as shown. Mount the braces together using the 5/16" bolts and nuts.

# 2 REAR BRACE AND SIDE FASCIA MOUNTING

Attach the rear brace and side fascias shown using 1/4" and 5/16" bolts on both sides as shown below.

### SIDE FASCIA CONTINUED

### REAR FASCIA MOUNTING

Attach rear fascia as shown with 5/16" bolts and nuts.