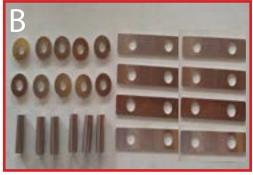

### 6 REINFORCEMENT SPACERS

Attach reinforcement spacers as shown on all 6 hole locations (3 each side) with the provided hardware.