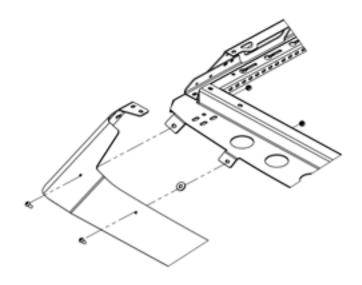

#### 1 FRONT AND SIDE BRACES MOUNTING

Lay out the front and side braces as shown. Mount the braces together using the 5/16" bolts and nuts.