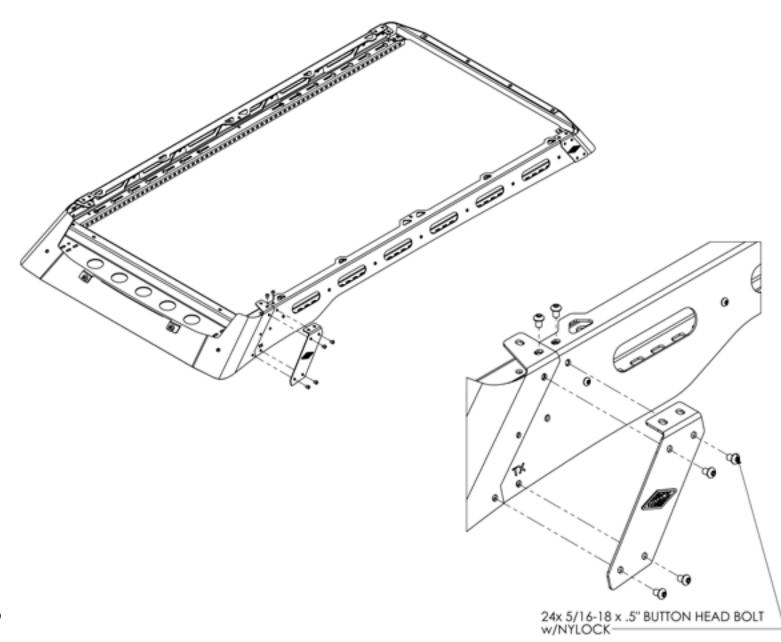

#### 1 FRONT AND SIDE BRACES MOUNTING

Lay out the front and side braces as shown. Mount the braces together using the 5/16" bolts and nuts.

# 2 REAR BRACE AND SIDE FASCIA MOUNTING

Attach the rear brace and side fascias shown using 1/4" and 5/16" bolts on both sides as shown below.

### SIDE FASCIA CONTINUED