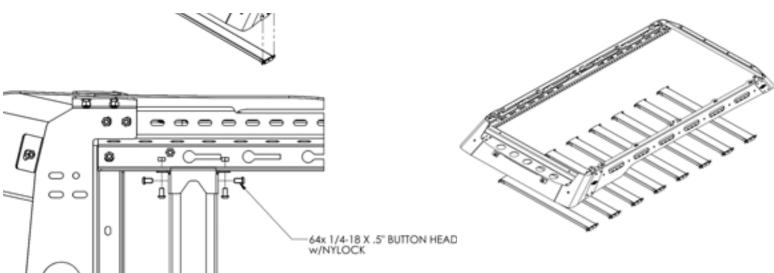

### 7 LOAD BAR ASSEMBLY

Assemble the load bars with the provided mounts using 1/4" bolts and nuts. Repeat for all load bars.

#### 8 LOAD BAR INSTALLATION

Flip roof rack over and attach load bars as shown. Using provided nuts and bolts, you may begin tightening down each load bar with two bolts and nylocs for each side.

11