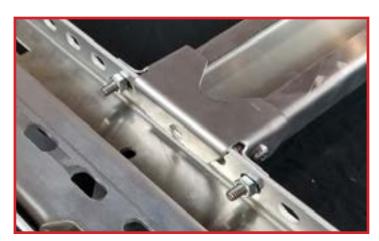

#### 8 LOAD BAR INSTALLATION

Flip roof rack over and attach load bars as shown. Using provided nuts and bolts, you may begin tightening down each load bar with two bolts and nylocs for each side.

11