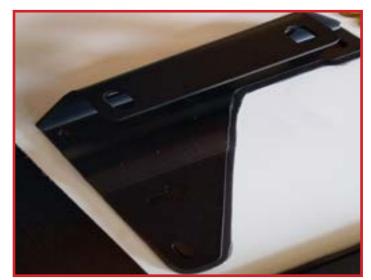

### **10** MOUNT INSTALLATION

With the provided foam piece, trace each roof mount to create padding for the roof. Leave a small overlap boarder on each peice. Once completed stick the foam piece to each roof mount. Place the front mounts (shown below in the first two photos) at the front of the roof in the factory hole locations. Then place the rear mounts (shown below in the last two photos) at rear of the roof in the factory hole locations. Attach the roof mounts using the provided M6 bolts and 1/4" washershardware. Leave the mounts loose for ajustment once the roof rack is in place. Tighten all hardware once the rack is installed.