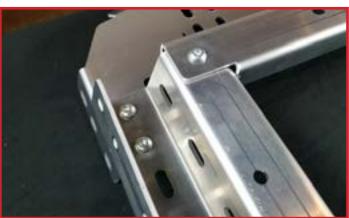

# 2 REAR BRACE AND SIDE FASCIA MOUNTING

Attach the rear brace and side fascias shown using 1/4" and 5/16" bolts on both sides as shown below.

### SIDE FASCIA CONTINUED