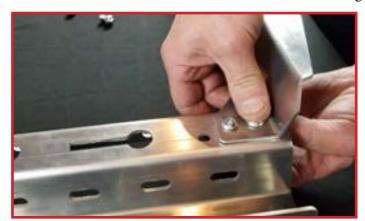

# 2 REAR BRACE AND SIDE FASCIA MOUNTING

Attach the rear brace and side fascias shown using 1/4" and 5/16" bolts on both sides as shown below.

### SIDE FASCIA CONTINUED