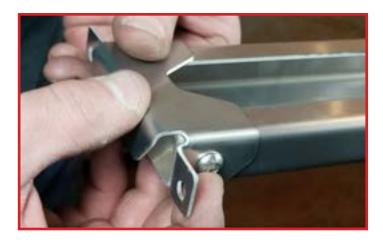

# 2 REAR BRACE AND SIDE FASCIA MOUNTING

Attach the rear brace and side fascias shown using 1/4" and 5/16" bolts on both sides as shown below.

### SIDE FASCIA CONTINUED