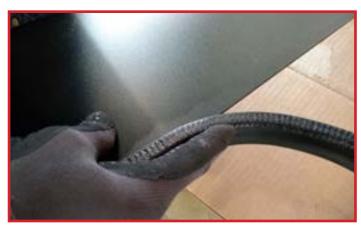

NOTE: IF YOU HAVE A FASCIA WITH A LIGHT BAR CUTOUT, WE RECOMMEND INSTALLING THE LIGHT BAR PRIOR TO MOUNTING THE ROOF RACK.

Install the weather stripping to the bottom of front fascia as shown and trim any excess.