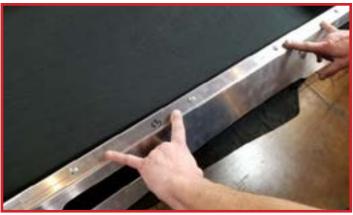

NOTE: IF YOU HAVE A FASCIA WITH A LIGHT BAR CUTOUT, WE RECOMMEND INSTALLING THE LIGHT BAR PRIOR TO MOUNTING THE ROOF RACK.

Install the weather stripping to the bottom of front fascia as shown and trim any excess.