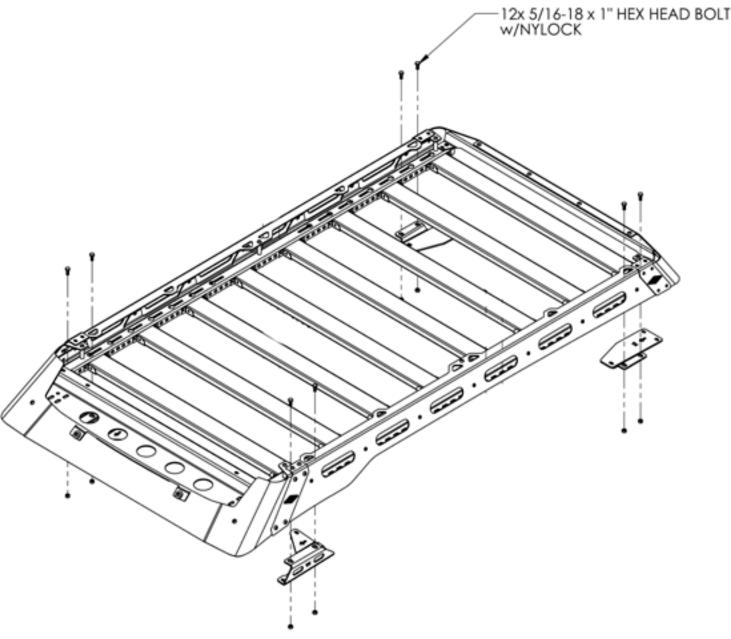

#### 8 LOAD BAR INSTALLATION

Flip roof rack over and attach load bars as shown. Using provided nuts and bolts, you may begin tightening down each load bar with two bolts and nylocs for each side.

11