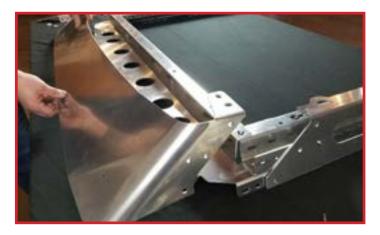

### **4** FRONT FASCIA MOUNTING

Attach the front fascia using 1/4" bolts. Use the provided round spacers to adjust the front fascia to match the curve of the roof when test fitting the roof rack during mounting.

NOTE: IF YOU HAVE A FASCIA WITH A LIGHT BAR CUTOUT, WE RECOMMEND INSTALLING THE LIGHT BAR PRIOR TO MOUNTING THE ROOF RACK.

Install the weather stripping to the bottom of front fascia as shown and trim any excess.