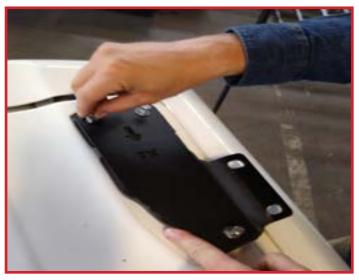

### **10** MOUNT INSTALLATION

With the provided foam piece, trace each roof mount to create padding for the roof. Leave a small overlap boarder on each peice. Once completed stick the foam piece to each roof mount. Place the front mounts (shown below in the first two photos) at the front of the roof in the factory hole locations. Then place the rear mounts (shown below in the last two photos) at rear of the roof in the factory hole locations. Attach the roof mounts using the provided M6 bolts and 1/4" washershardware. Leave the mounts loose for ajustment once the roof rack is in place. Tighten all hardware once the rack is installed.