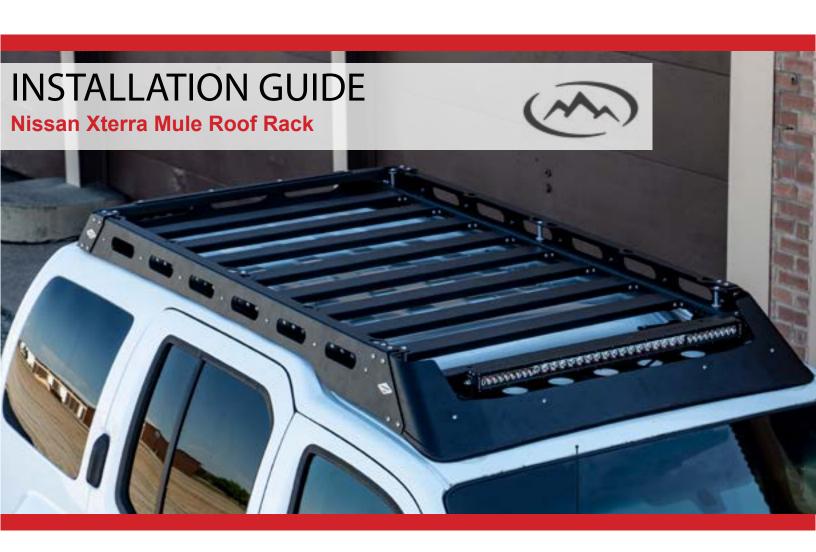

## **CONTENTS**



#### SKILL LEVEL - 3 STARS



| 1 STAR  | ★☆☆☆☆  |
|---------|--------|
| 2 STARS | **☆☆☆☆ |
| 3 STARS | ****   |
| 4 STARS | ****   |
| 5 STARS | ****   |

EASY - No tools required

BASIC - Requires standard tools, basic mechanical knowledge and understanding

MODERATE - Requires standard tools. Some drillling and/or cutting.

ADVANCED - Requires speciality tools. Drilling, cutting, and/or welding

EXPERT - Professional installation recommended.

#### **DISCLAIMER**

Expedition One is not responsible for any damages to vehicle or injury. We always recommend professional assistance when installing our vehicle products.

Always follow safety procautions including the use safety gear and devices.

#### **NOTE**

Due to the nature of aluminum, rack pieces including fascia