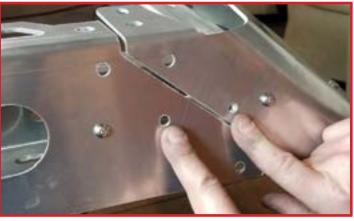

# 2 REAR BRACE AND SIDE FASCIA MOUNTING

Attach the rear brace and side fascias shown using 1/4" and 5/16" bolts on both sides as shown below.

### SIDE FASCIA CONTINUED