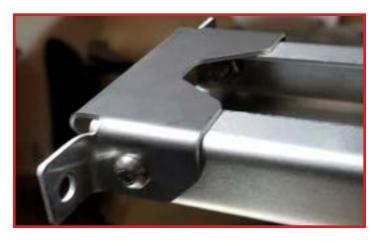

# 2 REAR BRACE AND SIDE FASCIA MOUNTING

Attach the rear brace and side fascias shown using 1/4" and 5/16" bolts on both sides as shown below.

### SIDE FASCIA CONTINUED