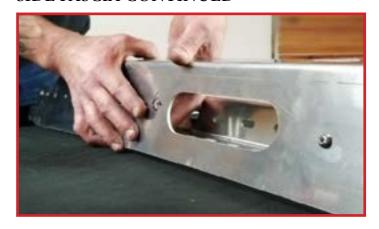

# 2 REAR BRACE AND SIDE FASCIA MOUNTING

Attach the rear brace and side fascias shown using 1/4" and 5/16" bolts on both sides as shown below.

### SIDE FASCIA CONTINUED