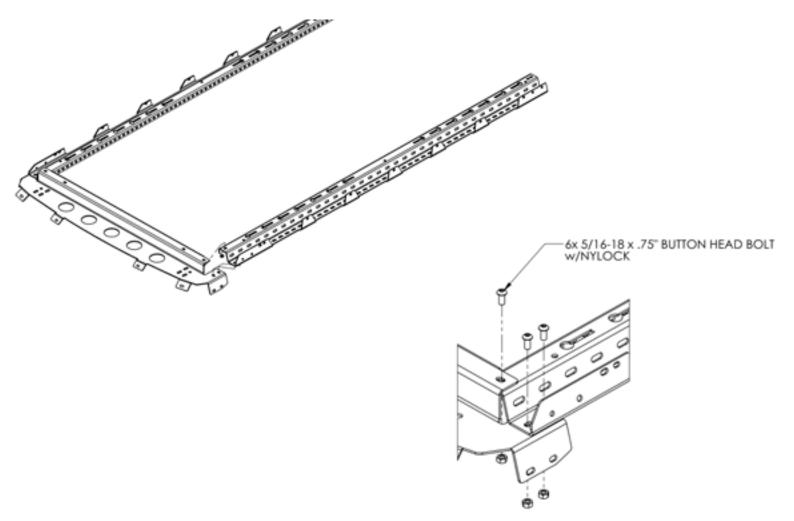

## **5** SEAM JOINERS

Mount both front and rear seam joiners with 5/16" hardware as shown top and bottom.