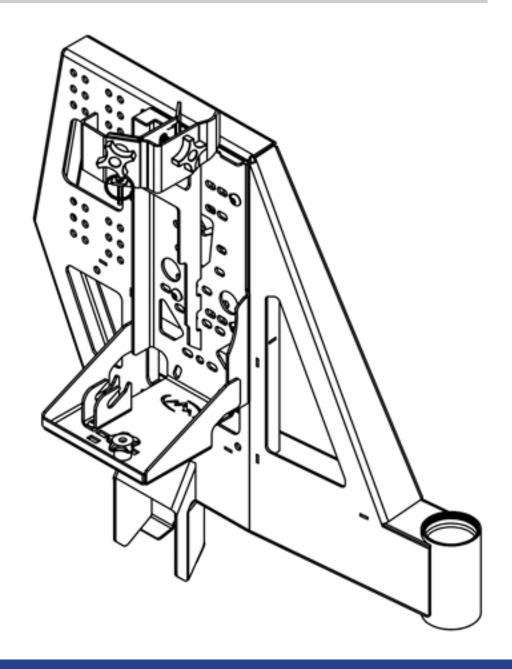

## DSTC HI LIFT PULL PAL MOUNT

### 2 HI LIFT PULL PAL MOUNTING

Mount using the 3/8" hardware shown below to the location desired.

### **NOTE**

Hi Lift Pull Pal mount position is dependent on providing clearance for any hardware, accessories or OEM vehicle features sure as lights. Test fit or check for any interference before mounting.