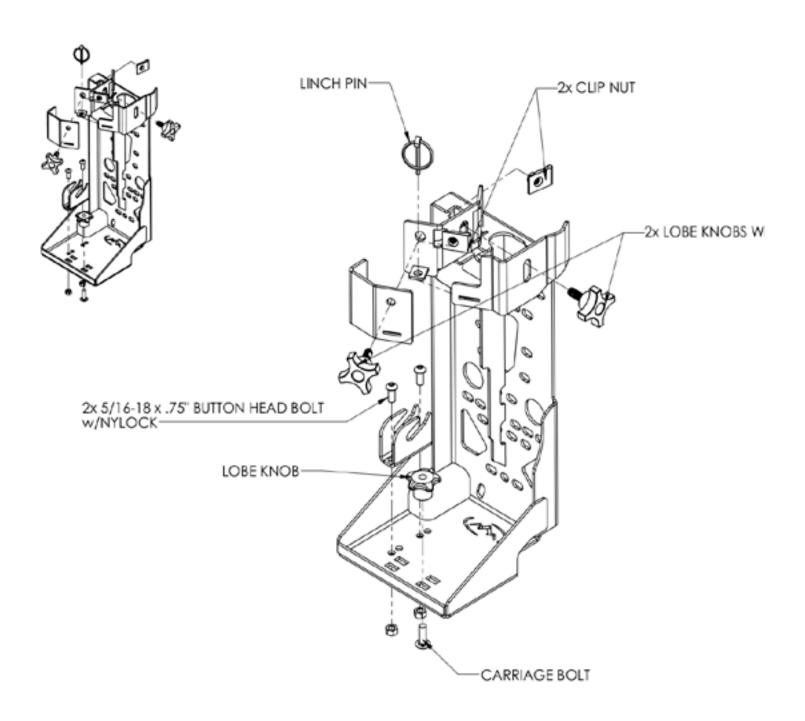

asic mechanical knowledge and understanding |
| 3 STARS    | ***   | MODERATE - Requires standard tools. Some drillling and/or cutting.            |
| 4 STARS    | ***   | ADVANCED - Requires speciality tools. Drilling, cutting, and/or welding       |
| 5 STARS    | ****  | EXPERT - Professional installation recommended.                               |
| DISCLAIMER |       |                                                                               |

Expedition One is not responsible for any damages to vehicle or injury.

We always recommend professional assistance when installing our vehicle products.

Always follow safety procautions including the use safety gear and devices.

## DSTC HI LIFT PULL PAL MOUNT

## 1 HI LIFT PULL PAL MOUNT

Assemble the Hi Lift Pull Pal Mount as shown.



### 2 HI LIFT PULL PAL MOUNTING

Mount using the 3/8" hardware shown below to the location desired.



### **NOTE**

Hi Lift Pull Pal mount position is dependent on providing clearance for any hardware, accessories or OEM vehicle features sure as lights. Test fit or check for any interference before mounting.