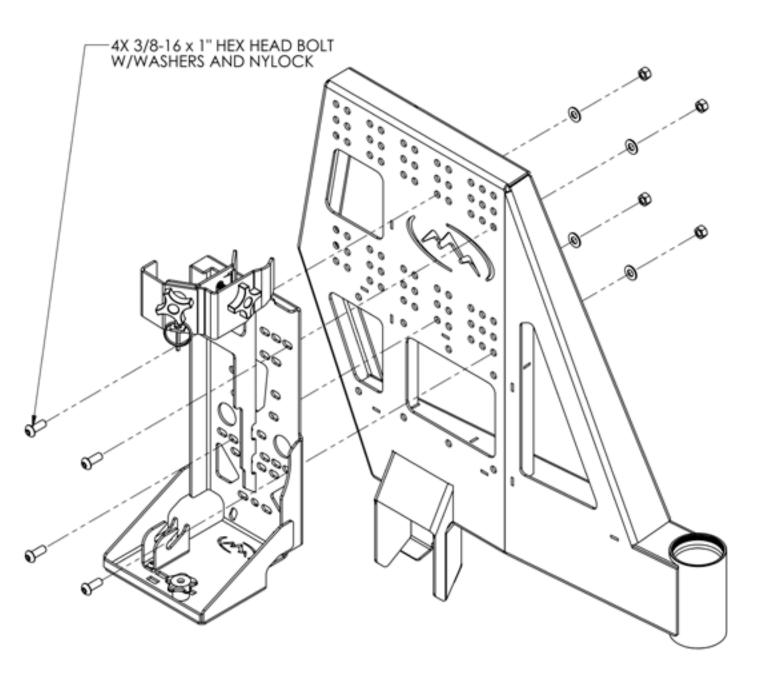

### 2 HI LIFT PULL PAL MOUNTING

Mount using the 3/8" hardware shown below to the location desired.

### **NOTE**

Hi Lift Pull Pal mount position is dependent on providing clearance for any hardware, accessories or OEM vehicle features sure as lights. Test fit or check for any interference before mounting.