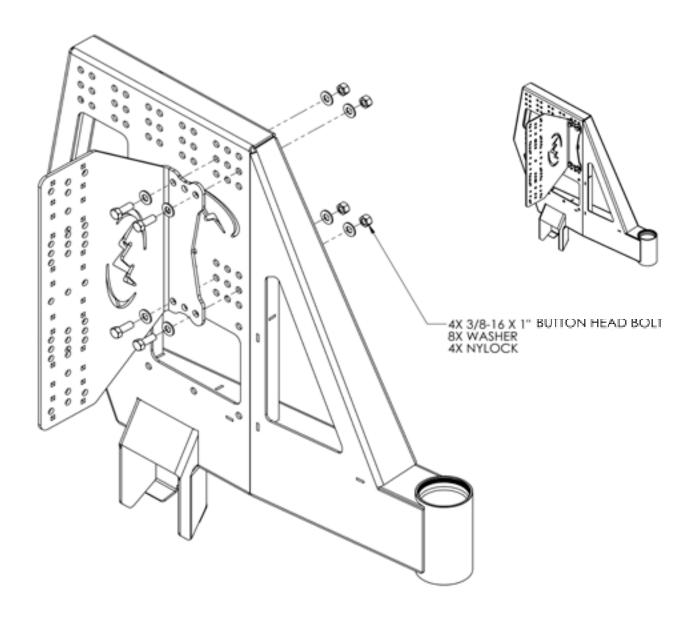

### GERI MOUNT INSTALLATION

Mount the Geri Mount in the desired location as shown with the 3/8" hardware provided.

#### **NOTE**

Geri mount position is dependent on providing clearance for any hardware, accessories or OEM vehicle features sure as lights. Test fit or check for any interference before mounting.