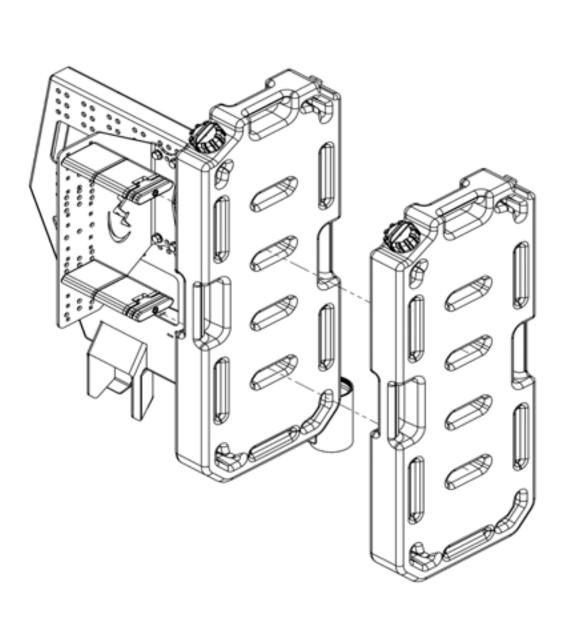

## 3 GERI CAN ATTACHMENT

Once the Geri Can latches and extentions are mounted fit the geri cans into place. Rotate the latch and tightly secure into place.