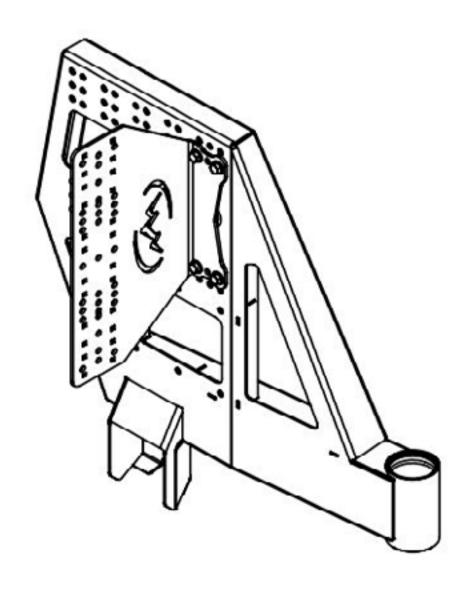

## **DSTC GERI MOUNT**

### GERI MOUNT INSTALLATION

Mount the Geri Mount in the desired location as shown with the 3/8" hardware provided.