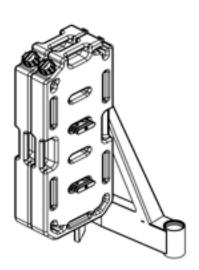

## **DSTC GERI MOUNT**

### GERI MOUNT INSTALLATION

Mount the Geri Mount in the desired location as shown with the 3/8" hardware provided.