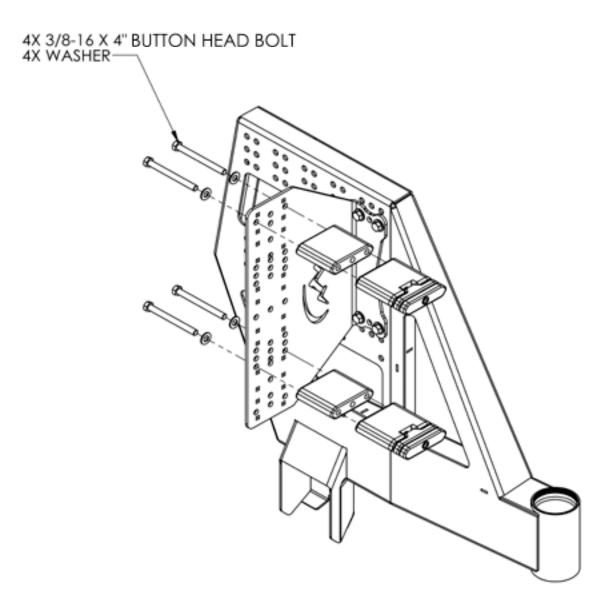

## 2 LATCH AND EXTENSION MOUNTING

Test fit the Geri Can in the desired location and mark the position for mounting the latches or extensions.

For 1 can mount both latches using the provided latch hardware For 2 cans mount both the extensions and latches together using the provided latch extentsion hardware as shown below.