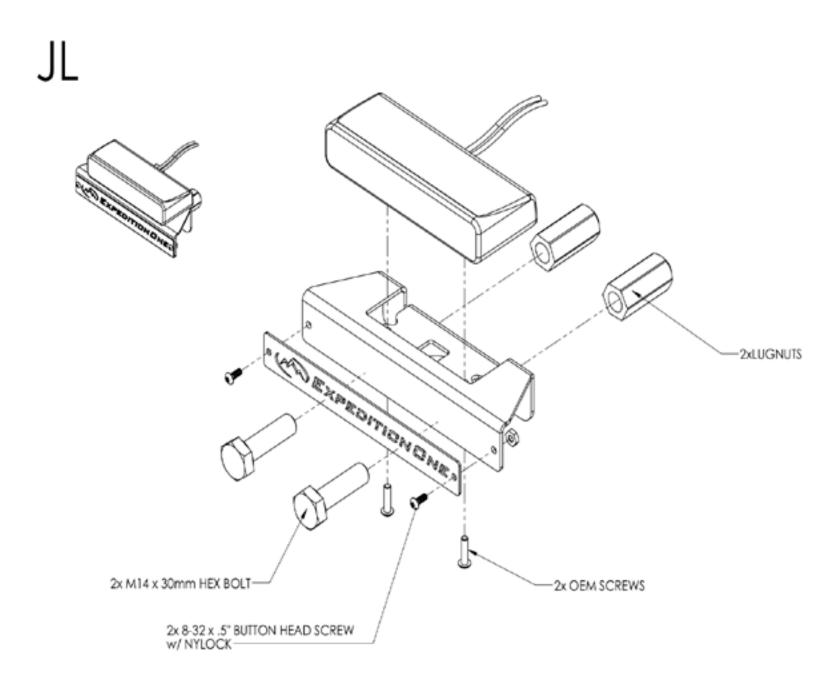

# JL 3RD BRAKE LIGHT

## 3RD BRAKE LIGHT ONLY

Assemble 3rd Brake Light as shown with the provided hardware

# HARDWARE

5/16 - 18 x 1" CARRAGE BOLT w/WASHER AND HEX NUT

2x M14 x 30mm HEX BOLT

2x 8-32 x .5" BUTTON HEAD SCREW w/NYLOCK