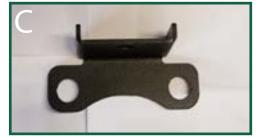

### **HARDWARE**

| ITEM                                           | QTY |
|------------------------------------------------|-----|
| 3rd Brake Light Kit                            | 1   |
| $\underline{A}$ License Plate Light Bracket    | 1   |
| $\underline{\mathbf{B}}$ License Plate Bracket | 1   |
| CWheel Mount Bracket                           | 1   |
| Expedition One Plate                           | 1   |
| LED Light with Wiring                          | 2   |
| 3rd Brake Light Hardware Kit                   | 1   |
| 8-32 X 1/2" Button Head Screw                  | 2 2 |
| 8-32 Nyloc Nut                                 |     |
| 5/16" - 18 X 3/4" Hex Cap Bolt                 | 2   |
| 5/16" - 18 X 1" Carriage Bolt                  | 1   |
| 5/16 X 0.875" USS Washer                       | 3   |
| 5/16" - 18 Nyloc Nut                           | 3   |
| M14 X 30 Hex Cap Bolt                          | 2   |
| Lugnut                                         | 2   |
| Spacers                                        | 4   |