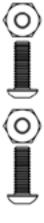

# HARDWARE

5/16 - 18 x 1" CARRAGE BOLT w/WASHER AND HEX NUT

2x M14 x 30mm HEX BOLT

2x 8-32 x .5" BUTTON HEAD SCREW w/NYLOCK