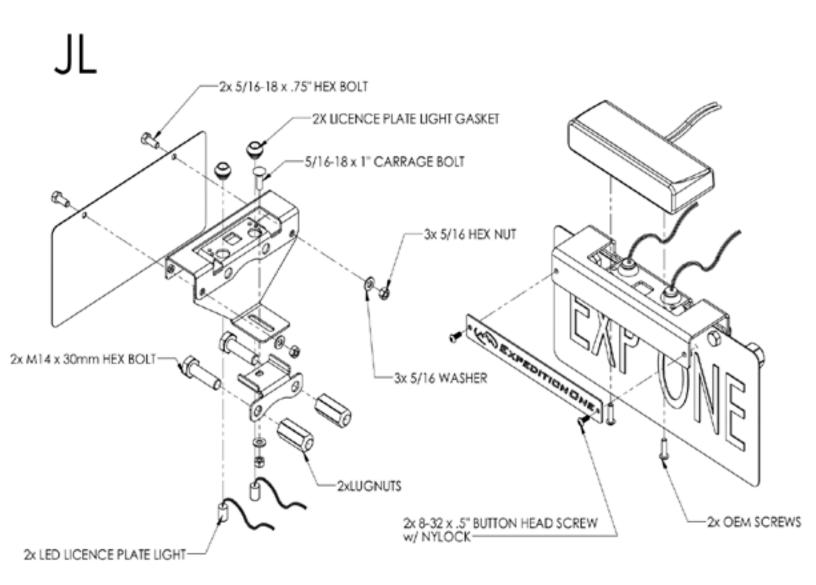

# JL 3RD BRAKE LIGHT AND LICENSE PLATE

### 3RD BRAKE LIGHT AND LICENSE PLATE RELOCATION

Assemble the 3rd Brake Light as shown with the provided hardware