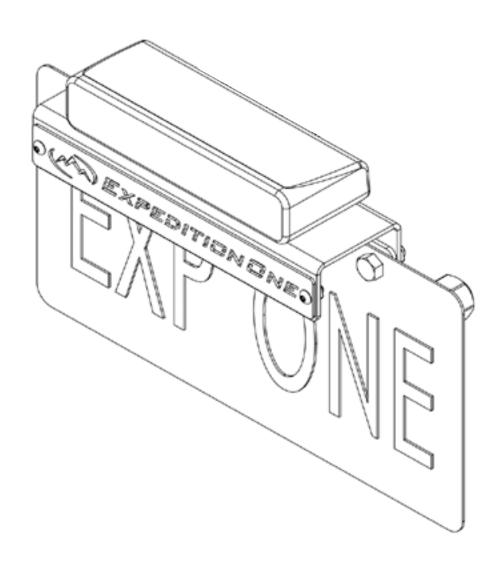

### 3RD BRAKE LIGHT AND LICENSE PLATE RELOCATION

Assemble the 3rd Brake Light as shown with the provided hardware