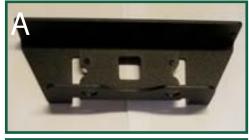

### **HARDWARE**

| ITEM                                           | QTY |
|------------------------------------------------|-----|
| 3rd Brake Light Kit                            | 1   |
| $\underline{A}$ License Plate Light Bracket    | 1   |
| $\underline{\mathbf{B}}$ License Plate Bracket | 1   |
| CWheel Mount Bracket                           | 1   |
| Expedition One Plate                           | 1   |
| LED Light with Wiring                          | 2   |
| 3rd Brake Light Hardware Kit                   | 1   |
| 8-32 X 1/2" Button Head Screw                  | 2 2 |
| 8-32 Nyloc Nut                                 |     |
| 5/16" - 18 X 3/4" Hex Cap Bolt                 | 2   |
| 5/16" - 18 X 1" Carriage Bolt                  | 1   |
| 5/16 X 0.875" USS Washer                       | 3   |
| 5/16" - 18 Nyloc Nut                           | 3   |
| M14 X 30 Hex Cap Bolt                          | 2   |
| Lugnut                                         | 2   |
| Spacers                                        | 4   |