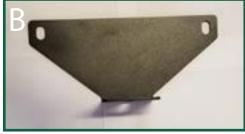

### **HARDWARE**

| ITEM                                           | QTY |
|------------------------------------------------|-----|
| 3rd Brake Light Kit                            | 1   |
| $\underline{A}$ License Plate Light Bracket    | 1   |
| $\underline{\mathbf{B}}$ License Plate Bracket | 1   |
| CWheel Mount Bracket                           | 1   |
| Expedition One Plate                           | 1   |
| LED Light with Wiring                          | 2   |
| 3rd Brake Light Hardware Kit                   | 1   |
| 8-32 X 1/2" Button Head Screw                  | 2 2 |
| 8-32 Nyloc Nut                                 |     |
| 5/16" - 18 X 3/4" Hex Cap Bolt                 | 2   |
| 5/16" - 18 X 1" Carriage Bolt                  | 1   |
| 5/16 X 0.875" USS Washer                       | 3   |
| 5/16" - 18 Nyloc Nut                           | 3   |
| M14 X 30 Hex Cap Bolt                          | 2   |
| Lugnut                                         | 2   |
| Spacers                                        | 4   |