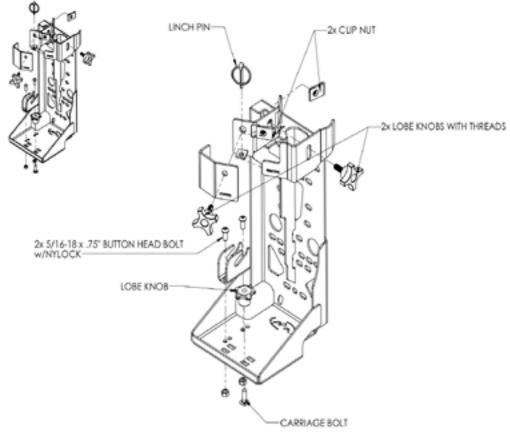

Nyloc Nuts               | 2   |
|                                 | 3/8"- 16 Clip Nut                   | 2   |
|                                 | Linch Pin                           | 1   |
| Top Plate                       |                                     | 1   |
| Bottom Plate                    |                                     | 1   |
| FJ/JK/JL NATO Mounting Hardware |                                     | 1   |
|                                 | 3/8"-16 X 1" Button Head BoltS      | 8   |
|                                 | 3/8"-16 X 1" Nyloc Nuts             | 8   |
|                                 |                                     |     |





# GEN 3 TIRE CARRIER HI-LIFT PULL PAL MOUNT

## **1** HI-LIFT PULL PAL ASSEMBLY

Assemble the Hi-Lift Pull Pal as shown.



#### 2 MOUNTING PLATES

Attach the top and bottom plates as shown.

#### JK/JL SWING ARM SHOWN - FJ IS MIRRORED

1 STAR 2 STARS 3 STARS 4 STARS 5 STARS DISCLA

SKILL LEVEL - 2 STARS

★★☆☆☆

| ★☆☆☆☆         | EASY - No tools required                                                      |
|---------------|-------------------------------------------------------------------------------|
| **☆☆☆         | BASIC - Requires standard tools, basic mechanical knowledge and understanding |
| <b>★★★</b> ☆☆ | MODERATE - Requires standard tools. Some drillling and/or cutting.            |
| ★★★★☆         | ADVANCED - Requires speciality tools. Drilling, cutting, and/or welding       |
| ****          | EXPERT - Professional installation recommended.                               |
| AIMER         |