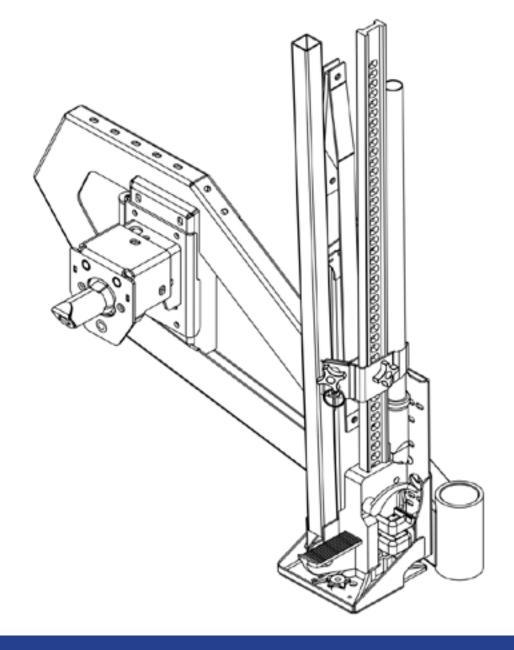

# 3 HI-LIFT PULL PAL MOUNTING

Attach the Hi-Lift Pull Pal as shown using the provided hardware.

JK/JL SWING ARM SHOWN - FJ IS MIRRORED