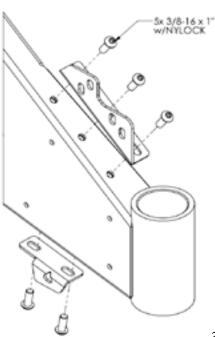

#### 2 MOUNTING PLATES

Attach the top and bottom plates as shown.

#### JK/JL SWING ARM SHOWN - FJ IS MIRRORED

1 STAR 2 STARS 3 STARS 4 STARS 5 STARS DISCLA

SKILL LEVEL - 2 STARS

★★☆☆☆

| ★☆☆☆☆         | EASY - No tools required                                                      |
|---------------|-------------------------------------------------------------------------------|
| **☆☆☆         | BASIC - Requires standard tools, basic mechanical knowledge and understanding |
| <b>★★★</b> ☆☆ | MODERATE - Requires standard tools. Some drillling and/or cutting.            |
| ★★★★☆         | ADVANCED - Requires speciality tools. Drilling, cutting, and/or welding       |
| ****          | EXPERT - Professional installation recommended.                               |
| AIMER         |                                                                               |