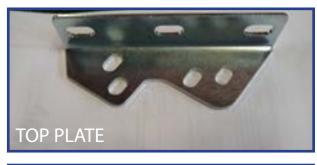

| 5/16" - 18 X 1" Carriage Bolt       | 1   |
|                                 | 5/16" - 18 Nyloc Nuts               | 2   |
|                                 | 3/8"- 16 Clip Nut                   | 2   |
|                                 | Linch Pin                           | 1   |
| Top Plate                       |                                     | 1   |
| Bottom Plate                    |                                     | 1   |
| FJ/JK/JL NATO Mounting Hardware |                                     | 1   |
|                                 | 3/8"-16 X 1" Button Head BoltS      | 8   |
|                                 | 3/8"-16 X 1" Nyloc Nuts             | 8   |
|                                 |                                     |     |





# GEN 3 TIRE CARRIER HI-LIFT PULL PAL MOUNT

## **1** HI-LIFT PULL PAL ASSEMBLY

Assemble the Hi-Lift Pull Pal as shown.



#### 2 MOUNTING PLATES

Attach the top and bottom plates as shown.

#### JK/JL SWING ARM SHOWN - FJ IS MIRRORED

1 STAR 2 STARS 3 STARS 4 STARS 5 STARS DISCLA

SKILL LEVEL - 2 STARS

★★☆☆☆

| ★☆☆☆☆         | EASY - No tools required                                                      |
|---------------|-------------------------------------------------------------------------------|
| **☆☆☆         | BASIC - Requires standard tools, basic mechanical knowledge and understanding |
| <b>★★★</b> ☆☆ | MODERATE - Requires standard tools. Some drillling and/or cutting.            |
| ★★★★☆         | ADVANCED - Requires speciality tools. Drilling, cutting, and/or welding