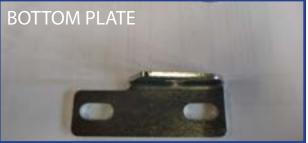

| 5/16" - 18 X 1" Carriage Bolt       | 1   |
|                                 | 5/16" - 18 Nyloc Nuts               | 2   |
|                                 | 3/8"- 16 Clip Nut                   | 2   |
|                                 | Linch Pin                           | 1   |
| Top Plate                       |                                     | 1   |
| Bottom Plate                    |                                     | 1   |
| FJ/JK/JL NATO Mounting Hardware |                                     | 1   |
|                                 | 3/8"-16 X 1" Button Head BoltS      | 8   |
|                                 | 3/8"-16 X 1" Nyloc Nuts             | 8   |
|                                 |                                     |     |





# GEN 3 TIRE CARRIER HI-LIFT PULL PAL MOUNT

## **1** HI-LIFT PULL PAL ASSEMBLY

Assemble the Hi-Lift Pull Pal as shown.



#### 2 MOUNTING PLATES

Attach the top and bottom plates as shown.

#### JK/JL SWING ARM SHOWN - FJ IS MIRRORED

1 STAR 2 STARS 3 STARS 4 STARS 5 STARS DISCLA

SKILL LEVEL - 2 STARS

★★☆☆☆

| ★☆☆☆☆         | EASY - No tools required                                                      |
|---------------|-------------------------------------------------------------------------------|
| **☆☆☆         | BASIC - Requires standard tools, basic mechanical knowledge and understanding |
| <b>★★★</b> ☆☆ | MODERATE - Requires standard tools. Some drillling and/or cutting.            |
| ★★★★☆         | ADVANCED - Requires speciality tools. Drilling, cutting, and/or welding