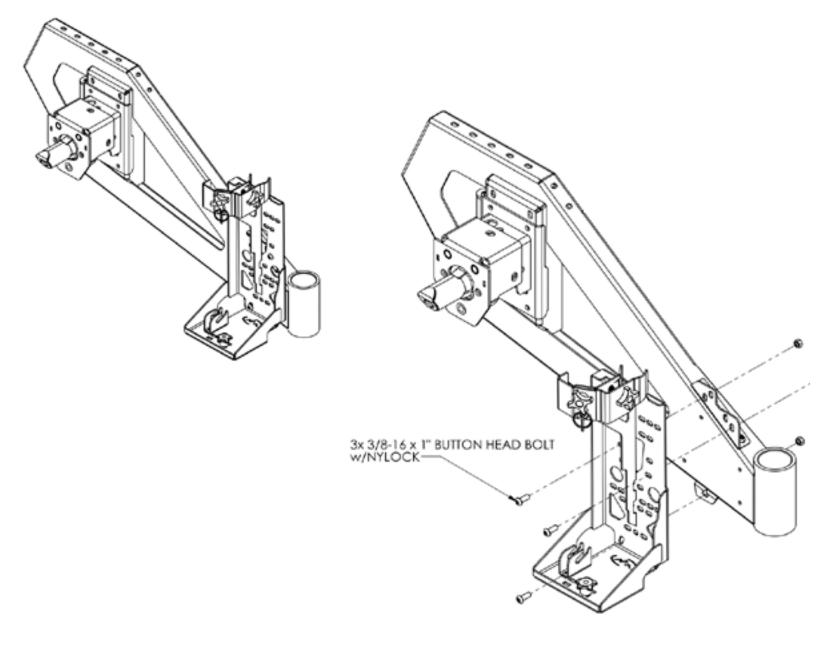

# 3 HI-LIFT PULL PAL MOUNTING

Attach the Hi-Lift Pull Pal as shown using the provided hardware.

JK/JL SWING ARM SHOWN - FJ IS MIRRORED