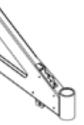

---------------------------------------------------------------------------|
| **☆☆☆         | BASIC - Requires standard tools, basic mechanical knowledge and understanding |
| <b>★★★</b> ☆☆ | MODERATE - Requires standard tools. Some drillling and/or cutting.            |
| ★★★★☆         | ADVANCED - Requires speciality tools. Drilling, cutting, and/or welding       |
| ****          | EXPERT - Professional installation recommended.                               |
| AIMER         |                                                                               |

Expedition One is not responsible for any damages to vehicle or injury. We always recommend professional assistance when installing our vehicle products.

Always follow safety procautions including the use safety gear and devices.





# 3 HI-LIFT PULL PAL MOUNTING

Attach the Hi-Lift Pull Pal as shown using the provided hardware.

JK/JL SWING ARM SHOWN - FJ IS MIRRORED