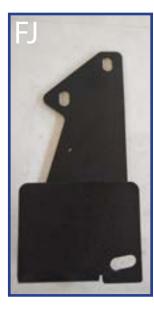

#### FOR USE ON GEN 2 TIRE CARRIER SWING ARMS - FJ CRUISER AND JK WRANGLER

### 2 MOUNTING PLATES

Place the top and bottom plates as shown.

JK SWING ARM SHOWN - FJ IS MIRRORED

2