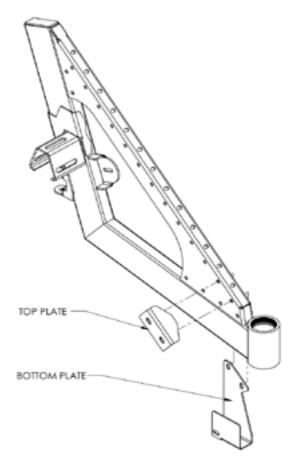

### 2 MOUNTING PLATES

Place the top and bottom plates as shown.

JK SWING ARM SHOWN - FJ IS MIRRORED

2