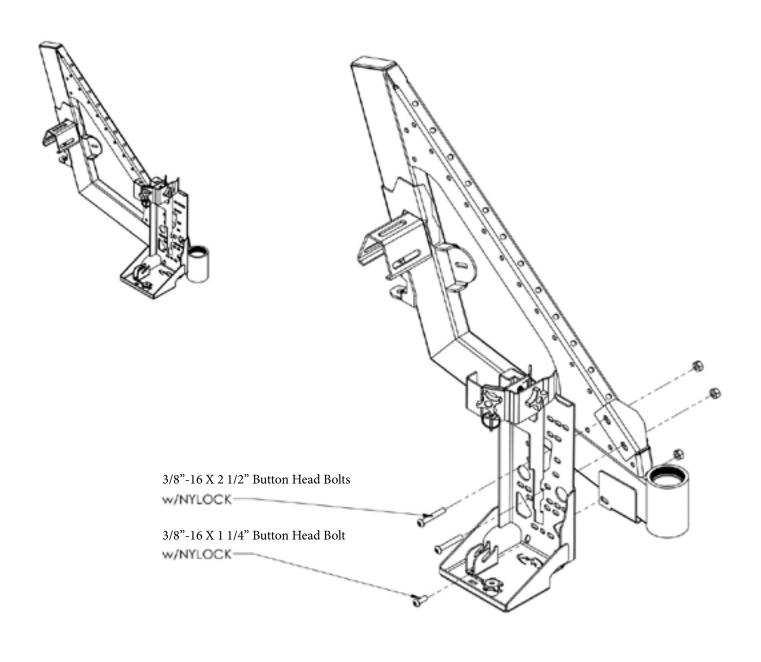

# 3 HI-LIFT PULL PAL MOUNTING

Attach the Hi-Lift Pull Pal as shown using the provided hardware.

JK SWING ARM SHOWN - FJ IS MIRRORED