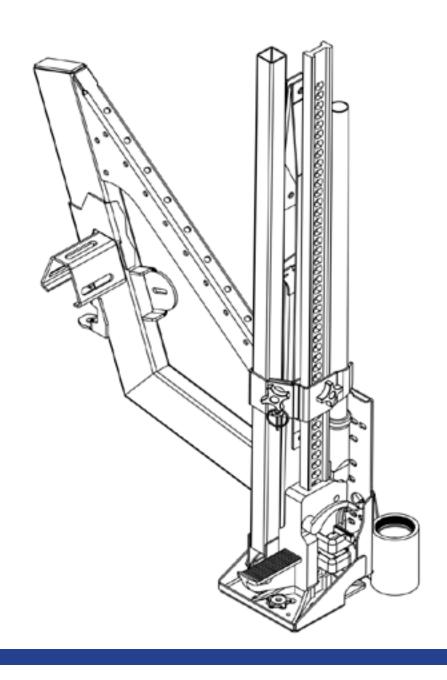

### 1 HI-LIFT PULL PAL ASSEMBLY

Assemble the Hi-Lift Pull Pal as shown.

# 3 HI-LIFT PULL PAL MOUNTING

Attach the Hi-Lift Pull Pal as shown using the provided hardware.

JK SWING ARM SHOWN - FJ IS MIRRORED