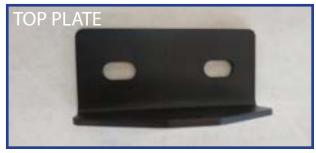

### 2 MOUNTING PLATES

Place the top and bottom plates as shown.

JK SWING ARM SHOWN - FJ IS MIRRORED

2