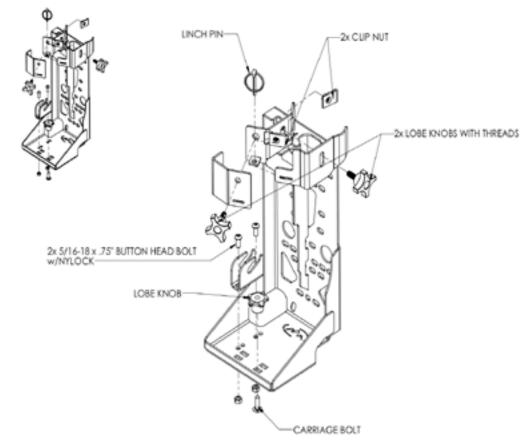

derstanding |
| 3 STARS | ***           | MODERATE - Requires standard tools. Some drillling and/or cutting.            |
| 4 STARS | ***           | ADVANCED - Requires speciality tools. Drilling, cutting, and/or welding       |
| 5 STARS | ****          | EXPERT - Professional installation recommended.                               |
| DISCL   | AIMER         |                                                                               |

Expedition One is not responsible for any damages to vehicle or injury. We always recommend professional assistance when installing our vehicle products.

Always follow safety procautions including the use safety gear and devices.

### GEN 2 TIRE CARRIER HI-LIFT PULL PAL MOUNT

### 1 HI-LIFT PULL PAL ASSEMBLY

Assemble the Hi-Lift Pull Pal as shown.



### 2 MOUNTING PLATES

Place the top and bottom plates as shown.

JK SWING ARM SHOWN - FJ IS MIRRORED



2

# 3 HI-LIFT PULL PAL MOUNTING

Attach the Hi-Lift Pull Pal as shown using the provided hardware.

JK SWING ARM SHOWN - FJ IS MIRRORED