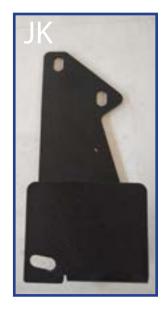

#### FOR USE ON GEN 2 TIRE CARRIER SWING ARMS - FJ CRUISER AND JK WRANGLER

### 2 MOUNTING PLATES

Place the top and bottom plates as shown.

JK SWING ARM SHOWN - FJ IS MIRRORED

2