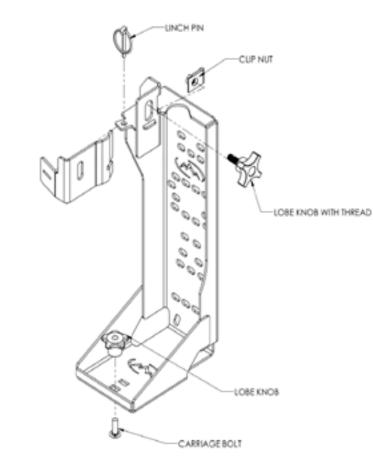

owledge and understanding |
| 3 STARS **  | î î î        | MODERATE - Requires standard tools. Some drillling and/or cutting.            |
| 4 STARS *** | <b>★</b> ☆ A | ADVANCED - Requires speciality tools. Drilling, cutting, and/or welding       |
| 5 STARS *** | <b>★★</b> B  | EXPERT - Professional installation recommended.                               |
| DISCLAIMER  |              |                                                                               |

Expedition One is not responsible for any damages to vehicle or injury. We always recommend professional assistance when installing our vehicle products.

Always follow safety procautions including the use safety gear and devices.

## GEN 2 TIRE CARRIER HI-LIFT MOUNT

### 1 HI-LIFT ASSEMBLY

Assemble the Hi-Lift as shown.





### MOUNTING PLATES

Place the top and bottom plates as shown.

JK SWING ARM SHOWN - FJ IS MIRRORED



# 3 HI-LIFT MOUNTING

Attach the Hi-Lift as shown using the provided hardware.

JK SWING ARM SHOWN - FJ IS MIRRORED