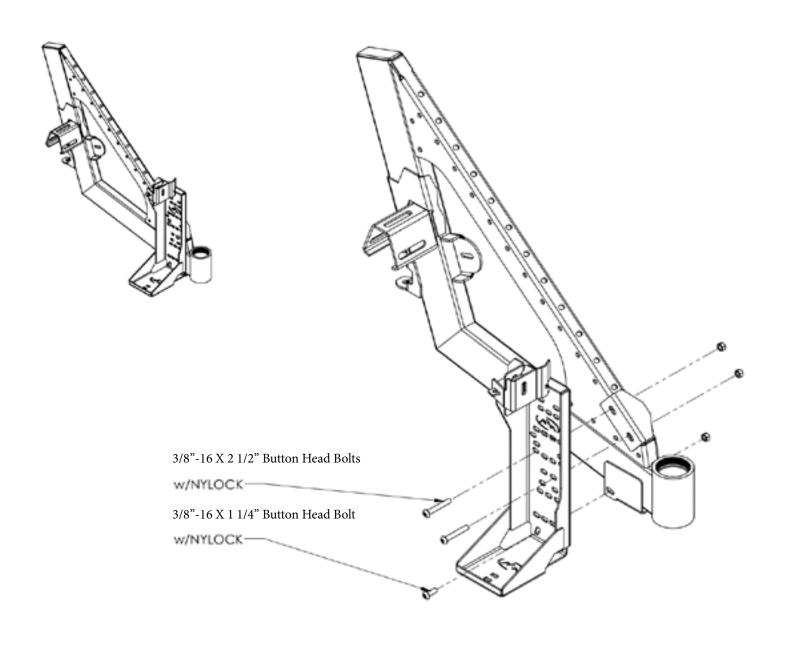

# 3 HI-LIFT MOUNTING

Attach the Hi-Lift as shown using the provided hardware.

JK SWING ARM SHOWN - FJ IS MIRRORED