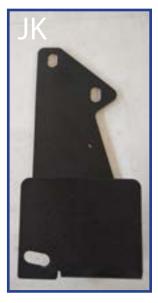

### MOUNTING PLATES

Place the top and bottom plates as shown.

JK SWING ARM SHOWN - FJ IS MIRRORED