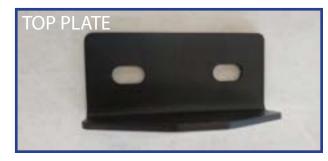

### MOUNTING PLATES

Place the top and bottom plates as shown.

JK SWING ARM SHOWN - FJ IS MIRRORED