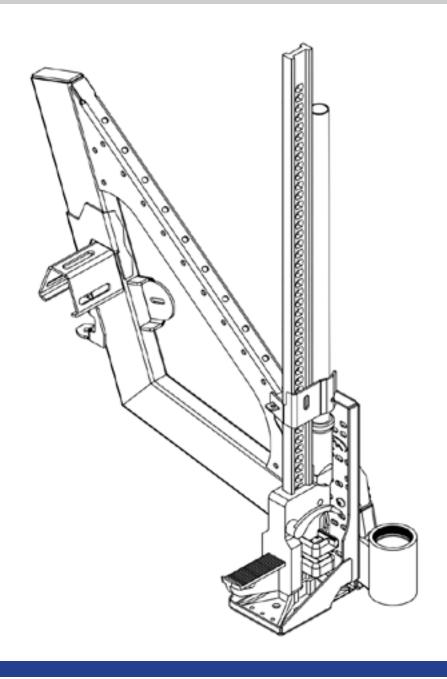

# **INSTALLATION GUIDE**

**GEN 2 TIRE CARRIER HI-LIFT MOUNT** 





## **CONTENTS**

#### FOR USE ON GEN 2 TIRE CARRIER SWING ARMS - FJ CRUISER AND JK WRANGLER

#### HARDWARE

| ITEM                               | QTY |
|------------------------------------|-----|
| Hi-Lift                            | 1   |
| Hi-Lift Plate                      | 1   |
| Hi-Lift Knob                       |     |
| Hi-Lift Knob No Thread             | 1   |
| 5/16" - 18 X 1" Carriage Bolt      | 1   |
| 3/8"- 16 Clip Nut                  | 1   |
| Linch Pin                          | 1   |
| Top Plate                          | 1   |
| FJ/JK Bottom Plate                 |     |
| FJ/JK NATO Mounting Hardware       | 1   |
| 3/8"-16 X 1 1/4" Button Head Bolt  | 1   |
| 3/8"-16 X 2 1/2" Button Head Bolts | 2   |
| 3/8" Washer                        | 3   |
| 3/8"-16 X 1"