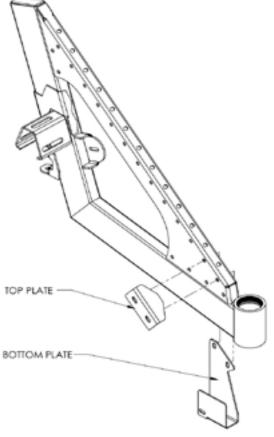

### MOUNTING PLATES

Place the top and bottom plates as shown.

JK SWING ARM SHOWN - FJ IS MIRRORED