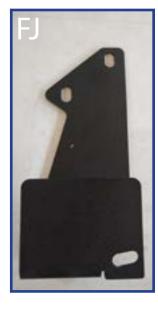

### MOUNTING PLATES

Place the top and bottom plates as shown.

JK SWING ARM SHOWN - FJ IS MIRRORED