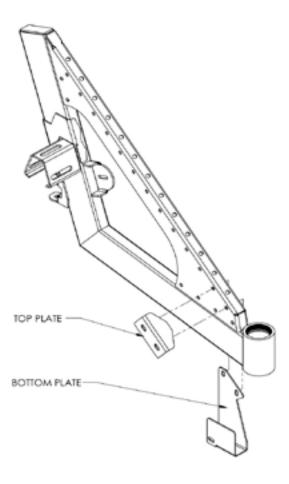

### 2 MOUNTING PLATES

Place the top and bottom plates as shown.

JK SWING ARM SHOWN - FJ IS MIRRORED