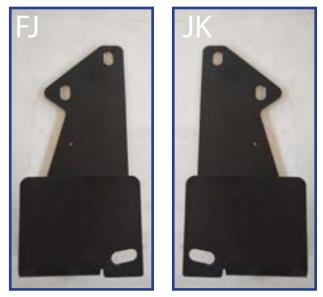

### 2 MOUNTING PLATES

Place the top and bottom plates as shown.

JK SWING ARM SHOWN - FJ IS MIRRORED