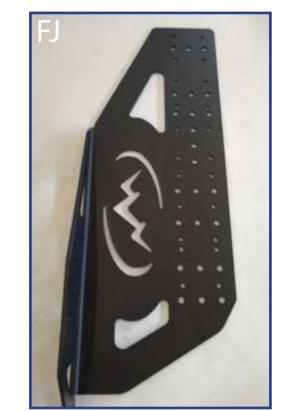

### 2 MOUNTING PLATES

Place the top and bottom plates as shown.

JK SWING ARM SHOWN - FJ IS MIRRORED