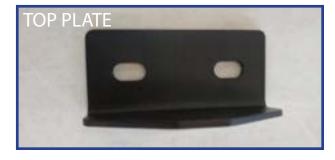

### 2 MOUNTING PLATES

Place the top and bottom plates as shown.

JK SWING ARM SHOWN - FJ IS MIRRORED