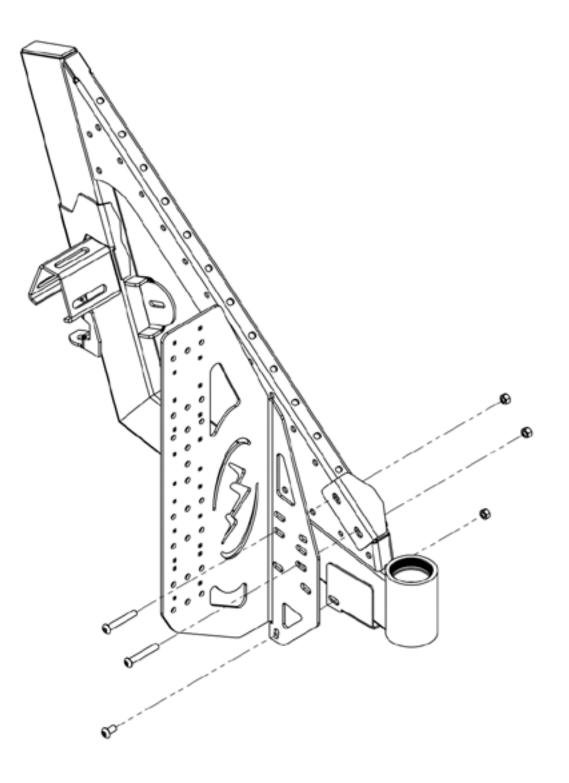

## **3** GERI CAN MOUNT

Attach the Geri Can Mount as shown using the provided hardware.

JK SWING ARM SHOWN - FJ IS MIRRORED