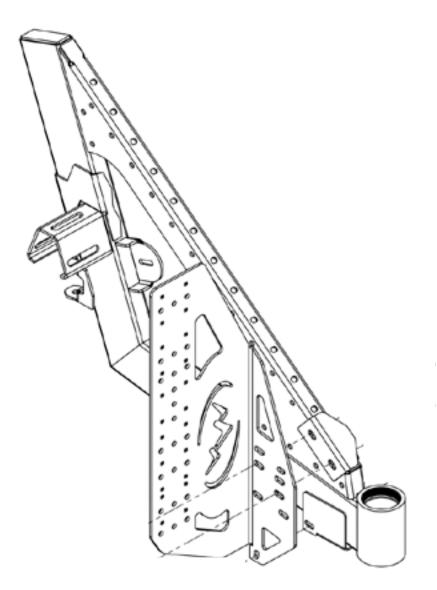

## INSTALLATION GUIDE GEN 2 TIRE CARRIER GERI MOUNT



# CONTENTS

## FOR USE ON GEN 2 TIRE CARRIER SWING ARMS - FJ CRUISER AND JK WRANGLER

#### HARDWARE

| ITEM                               | QTY |  |
|------------------------------------|-----|--|
| Geri Can Mount                     |     |  |
| Top Plate                          |     |  |
| FJ/JK Bottom Plate                 |     |  |
| FJ/JK NATO Mounting Hardware       |     |  |
| 3/8"-16 X 1 1/4" Button Head Bolt  | 1   |  |
| 3/8"-16 X 2 1/2" Button Head Bolts | 2   |  |
| 3/8" Washer                        | 3   |  |
| 3/8"-16 X 1" Nyloc Nuts            | 3   |  |





#### SKILL LEVEL - 2 STARS

★★☆☆☆

|            | <b>★</b> ជជជជ | EASY - No tools required                                                      |
|------------|---------------|------------------------------------