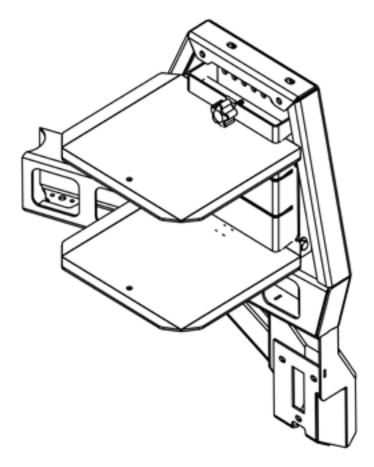

# INSTALLATION GUIDE 4RUNNER / FJ CRUISER DSTC TABLE

### FOR USE ON DUAL SWING ARMS ON 4RUNNER AND FJ CRUISER

## 2 CONFIGURATIONS

STOWED - Use the provided lobe knobs to secure the table trays vertically.

TABLE - Insert the table trays into the desired slot for use.