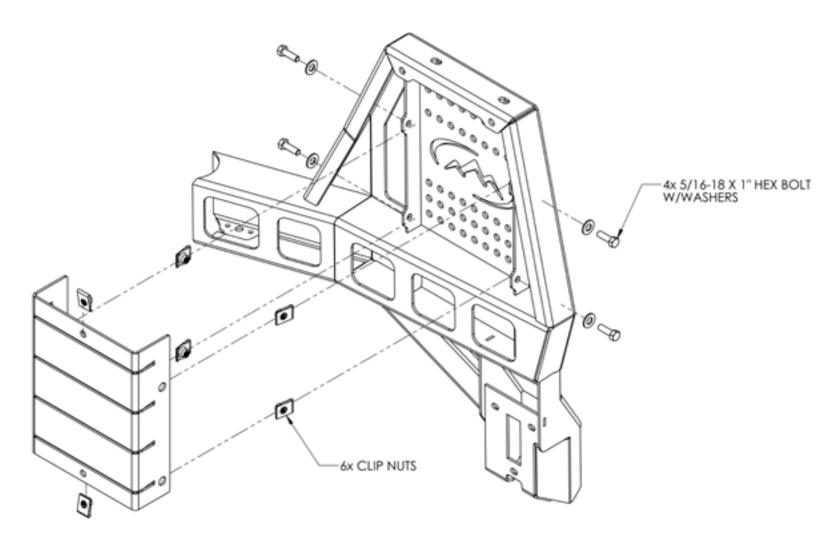

### HARDWARE

| ITEM                      | QTY |
|---------------------------|-----|
| Table Mount               | 1   |
| Table Tray                | 2   |
| 5/8"-16 X 1" Hex Cap Bolt | 4   |
| 5/8" Washer               | 4   |
| 5/8"-16 Clip Nut          | 6   |
| Small Lobe Knob           | 2   |

## **1** TABLE MOUNT INSTALLATION

Attach the table mount to the inside swing arm hole locations as shown using the 5/16" hardware.