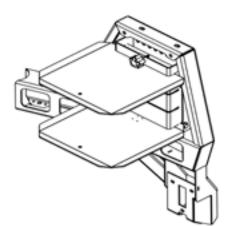

## 2 CONFIGURATIONS

STOWED - Use the provided lobe knobs to secure the table trays vertically.

TABLE - Insert the table trays into the desired slot for use.