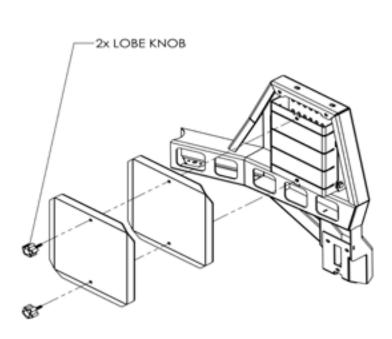

## 2 CONFIGURATIONS

STOWED - Use the provided lobe knobs to secure the table trays vertically.

TABLE - Insert the table trays into the desired slot for use.