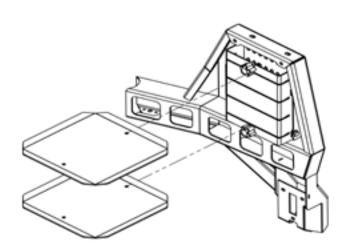

# TABLE MOUNT

## **1** TABLE MOUNT INSTALLATION

Attach the table mount to the inside swing arm hole locations as shown using the 5/16" hardware.

### HARDWARE

| ITEM                      | QTY |
|---------------------------|-----|
| Table Mount               | 1   |
| Table Tray                | 2   |
| 5/8"-16 X 1" Hex Cap Bolt | 4   |
| 5/8" Washer               | 4   |
| 5/8"-16 Clip Nut          | 6   |
| Small Lobe Knob           | 2   |