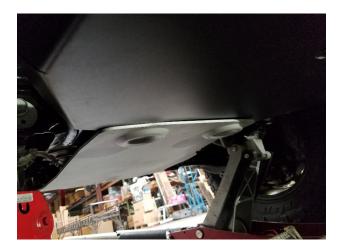

Reattach stock bolts as shown in photo

Go ahead and tighten down all bolts securely and your all done!