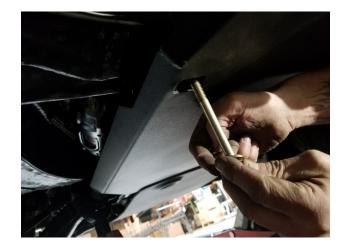

Included Hardware:

(2) 3/8 Bolts(4) 3/8" Washers(2) 3/8" nylon locking nuts

<u>Tools:</u>

15mm Socket/wrench 9/16" Socket/wrench

Skill Level:

1/5 stars (Professional install always recommended)

Remove Stock OEM REAR engine skid bolts as shown to the right.