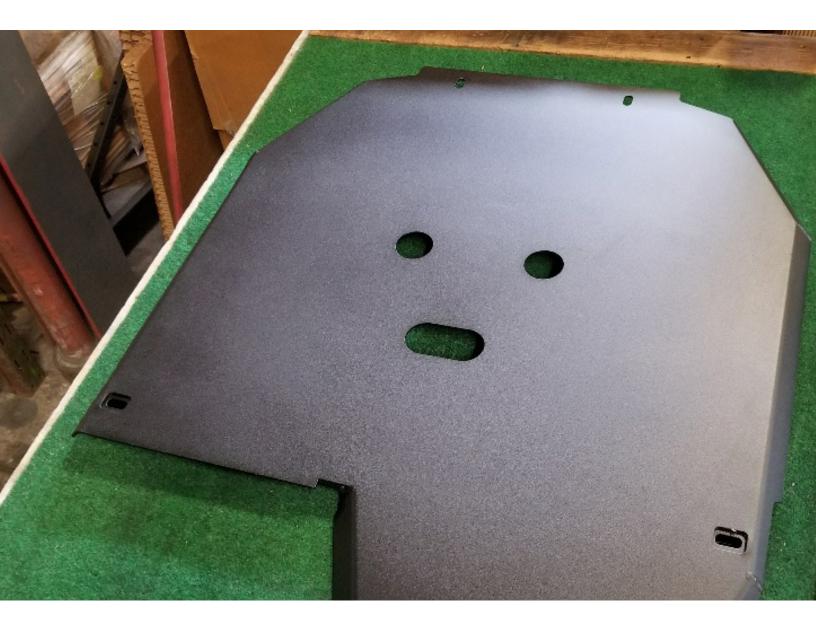

# INSTALLATION GUIDE

14+ Tundra Transmission Case Skid

Included Hardware:

(2) 3/8 Bolts(4) 3/8" Washers(2) 3/8" nylon locking nuts

<u>Tools:</u>

15mm Socket/wrench 9/16" Socket/wrench

Skill Level:

1/5 stars (Professional install always recommended)

Remove Stock OEM REAR engine skid bolts as shown to the right.