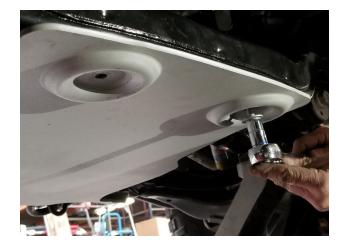

Included Hardware:

(2) 3/8 Bolts(4) 3/8" Washers(2) 3/8" nylon locking nuts

<u>Tools:</u>

15mm Socket/wrench 9/16" Socket/wrench

Skill Level:

1/5 stars (Professional install always recommended)

Remove Stock OEM REAR engine skid bolts as shown to the right.