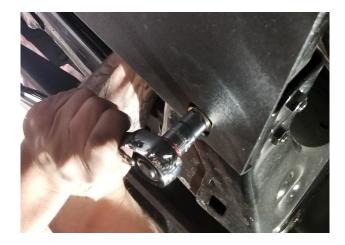

Reattach stock bolts as shown in photo

Go ahead and tighten down all bolts securely and your all done!