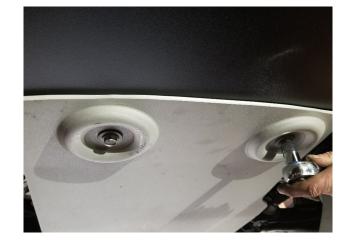

Included Hardware:

(2) 3/8 Bolts(4) 3/8" Washers(2) 3/8" nylon locking nuts

<u>Tools:</u>

15mm Socket/wrench 9/16" Socket/wrench

Skill Level:

1/5 stars (Professional install always recommended)

Remove Stock OEM REAR engine skid bolts as shown to the right.