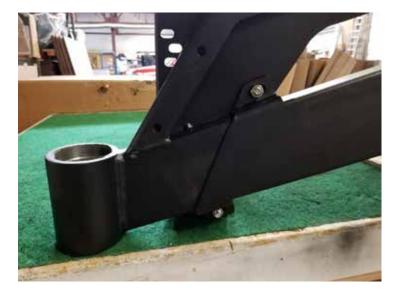

#### Tools:

9/16" Socket or Wrench 7/32" Allen Wrench

**Skill Level:** 

1/5 stars

Place back bracket around back side of arm as shown to right. Use two 3/8" bolts, washers and locking nuts to secure the bracket on the arm with the jack mount.