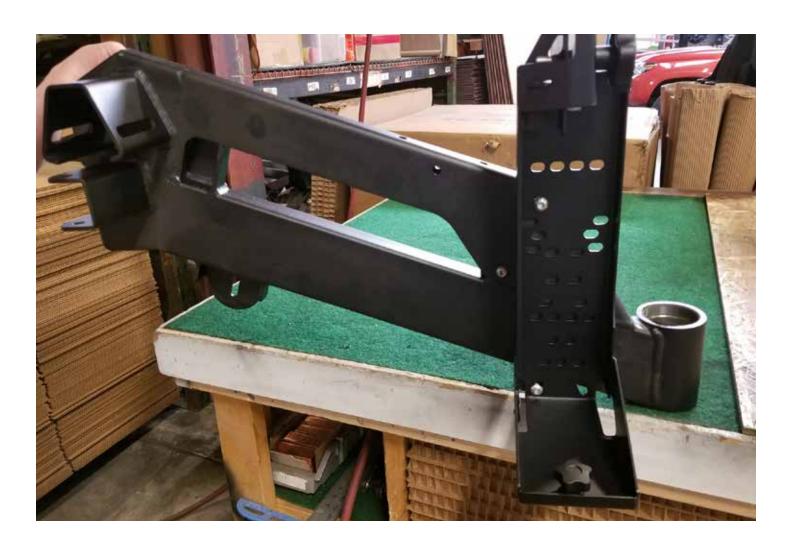

Use the last bolt, nut and washer and place through the top hole as shown in photo.

Shown below is the final look with the three bolts secured into place.