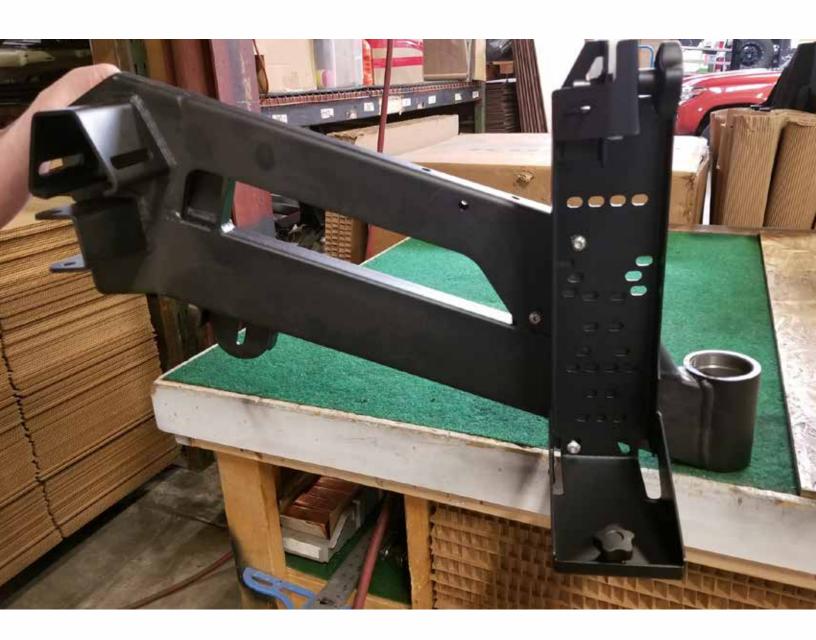

#### Tools:

9/16" Socket or Wrench 7/32" Allen Wrench

**Skill Level:** 

1/5 stars

Place back bracket around back side of arm as shown to right. Use two 3/8" bolts, washers and locking nuts to secure the bracket on the arm with the jack mount.

Use the last bolt, nut and washer and place through the top hole as shown in photo.

Shown below is the final look with the three bolts secured into place.