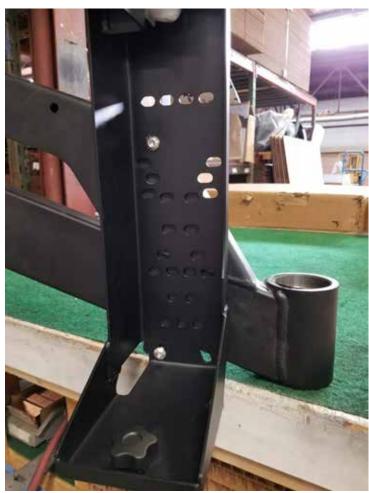

Use the last bolt, nut and washer and place through the top hole as shown in photo.

Shown below is the final look with the three bolts secured into place.