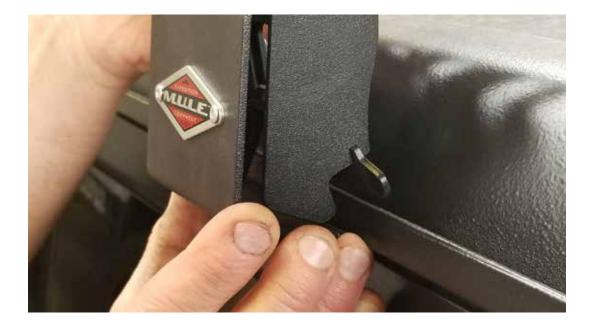

Slide gutter clamp over top of gutter with cover plate securing underneath

Using allen wrench, begin tightening your button head bolt into place.

Do this for the other gutter clamps in your kit and your all done!