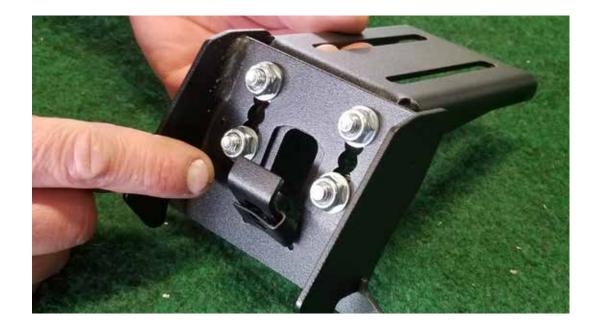

<u>Tools:</u>

3/16" Allen Wrench

Skill Level:

1/5 stars (Professional install recommended)

Shown in 1st photo, with cover off, you can adjust to desired height.

Reattach cover plate and use provided button head bolt to secure it in place. (Leave fairly loose to allow it slide over the gutter)