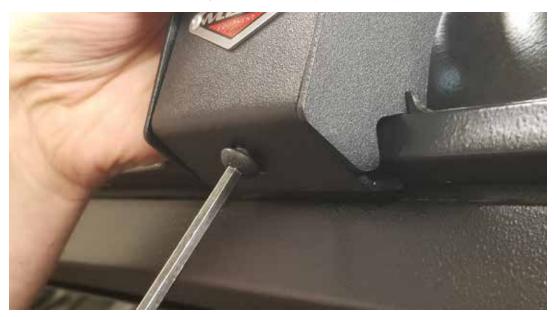

Slide gutter clamp over top of gutter with cover plate securing underneath

Using allen wrench, begin tightening your button head bolt into place.

Do this for the other gutter clamps in your kit and your all done!