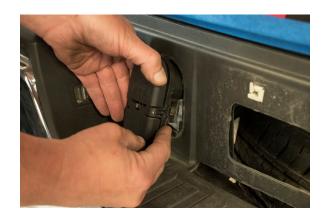

# <u>Trailer Component Receiver Removal</u>

Unplug wiring from rear and pull out of bumper