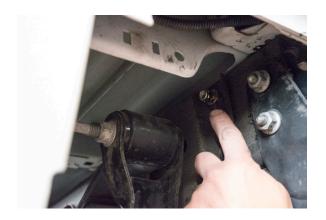

#### **Bolt Removal**

Unscrew the two bolts behind receiver component as shown in the picture

Remove License Plate Stock Lights

Remove the stock light wiring as shown