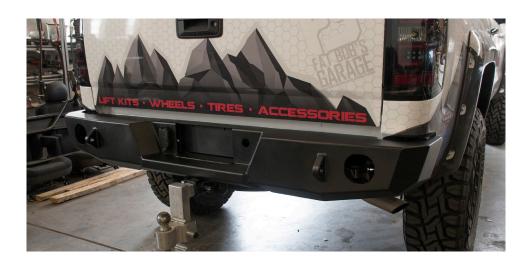

# **Bumper Fitting & Alignment**

Place the bumper onto the frame and check for centering and alignment. Once satisfied, tighten down reinforcement bracket bolts. Enjoy!