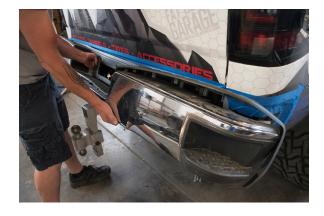

#### Plastic Tread Plate Removal

Pry and pull away the plastic tread from rear bumper as shown and remove bolts from underneath

<u>Underside Stock Bumper Bolts</u> Remove stock bolts underneath stock bumper as shown in the photo

#### Stock Bumper Removal

Pull and remove stock bumper from frame