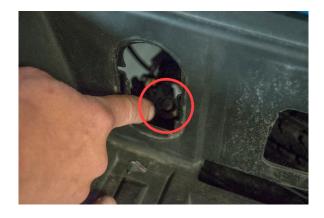

#### **Bolt Removal**

Unscrew the two bolts behind receiver component as shown in the picture

Remove License Plate Stock Lights

Remove the stock light wiring as shown