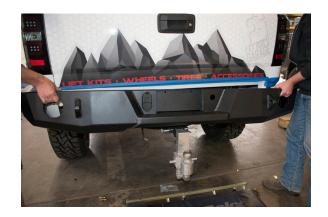

# **Bumper Fitting & Alignment**

Place the bumper onto the frame and check for centering and alignment. Once satisfied, tighten down reinforcement bracket bolts. Enjoy!