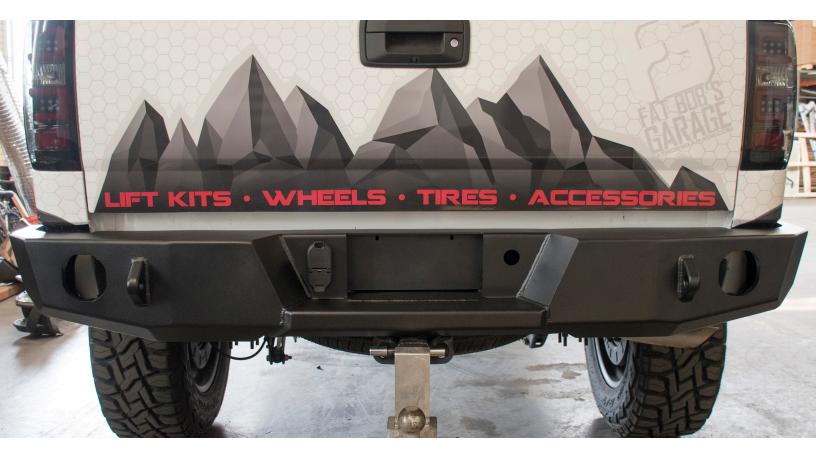

# **Bumper Fitting & Alignment**

Place the bumper onto the frame and check for centering and alignment. Once satisfied, tighten down reinforcement bracket bolts. Enjoy!