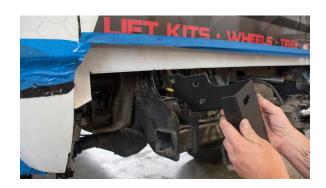

#### New Reinforcement Bracket Install

Using existing stock bolts and bolts provided, hand tighten the bracket into place but keep loose for rear bumper adjustment.

#### New Reinforcement Bracket Install (Continued)

Use exisiting bolt and 3/8" bolt shown here

#### New Reinforcement Bracket Install (Continued)

Use 1/2" bolt as shown in photo to attach underneath frame reinforcement bracket.