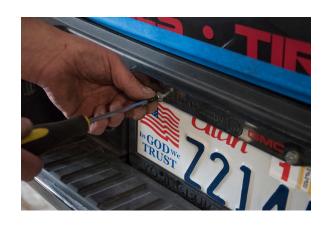

# **INSTALLATION GUIDE**

Chevy Silverado (2016+)







# **CONTENTS**

#### **Disclaimer**

Expedition One is not responsible for any damages to vehicle. We always recommend professional assistance when installing our vehicle products.







#### **Included Hardware:**

(6) 1/2" Bolts (6) 1/2" Nylon Locking Nuts (12) 1/2" Washers (2) 3/8" Bolts (2) 3/8" Locking Nuts (4) 3/8" Washers License Plate Light Kit

#### Tools:

3/4" wrench and socket

#### **Skill Level:**

2/5 stars (Professional install recommended)





#### License Plate Removal

Remove license plate from rear bumper



# <u>Trailer Component Receiver Removal</u>

Unplug wiring from rear and pull out of bumper



#### **Bolt Removal**

Unscrew the two bolts behind receiver component as shown in the picture







Remove License Plate Stock Lights

Remove the stock light wiring as shown



### Stock Bumper Removal

Remove stock bolts underneath each corner of stock bumper



#### Plastic Tread Plate Removal

Pry and pull away the plastic tread from rear bumper as shown and remove bolts from underneath







<u>Underside Stock Bumper Bolts</u> Remove stock bolts underneath stock bumper as shown in the photo



#### Stock Bumper Removal

Pull and remove stock bumper from frame



#### Stock Reinforcement Bracket Removal

Remove the three upper and one lower bolts holding the stock reinforcement bracket