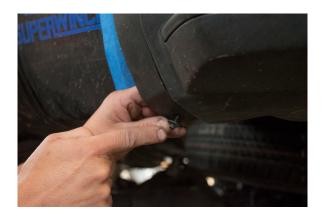

#### Plastic Tread Plate Removal

Pry and pull away the plastic tread from rear bumper as shown and remove bolts from underneath

<u>Underside Stock Bumper Bolts</u> Remove stock bolts underneath stock bumper as shown in the photo