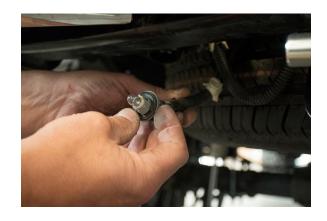

### Stock Bumper Removal

Remove stock bolts underneath each corner of stock bumper

#### Plastic Tread Plate Removal

Pry and pull away the plastic tread from rear bumper as shown and remove bolts from underneath

<u>Underside Stock Bumper Bolts</u> Remove stock bolts underneath stock bumper as shown in the photo