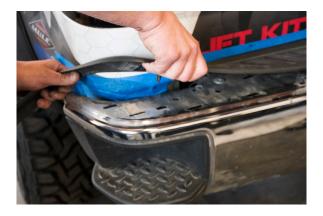

#### Plastic Tread Plate Removal

Pry and pull away the plastic tread from rear bumper as shown and remove bolts from underneath

<u>Underside Stock Bumper Bolts</u> Remove stock bolts underneath stock bumper as shown in the photo