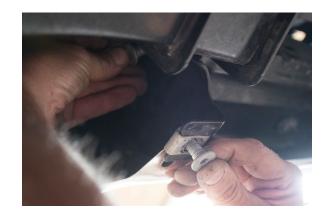

#### **Bolt Removal**

Unscrew the two bolts behind receiver component as shown in the picture

Remove License Plate Stock Lights

Remove the stock light wiring as shown