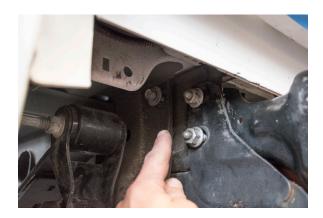

#### Stock Reinforcement Bracket Removal

Remove the three upper and one lower bolts holding the stock reinforcement bracket