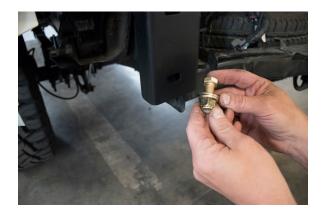

#### New Reinforcement Bracket Install (Continued)

Use exisiting bolt and 3/8" bolt shown here

#### New Reinforcement Bracket Install (Continued)

Use 1/2" bolt as shown in photo to attach underneath frame reinforcement bracket.